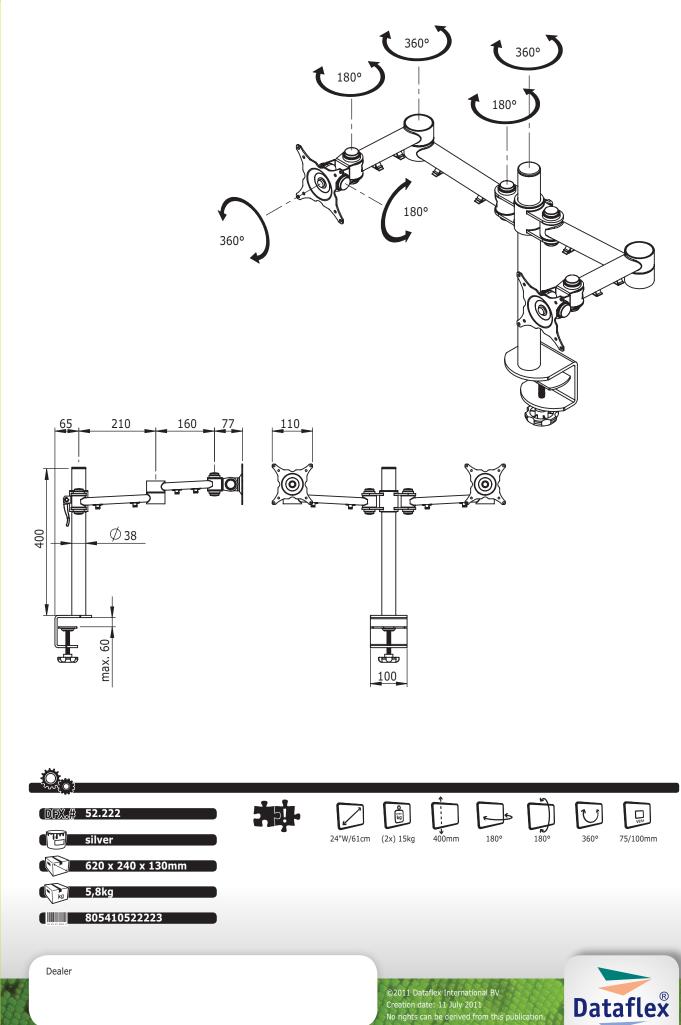

- · Mounts two monitors horizontally on single post
- Total arm reach 480mm
- Depth adjustable
- Height adjustable
- VESA: MIS-D 75 x 75/100 x 100mm compatible
- Rotate 360°, tilt 180°, lateral 180°
- Max. weight capacity of 15kg/monitor (up to 24"/24"W)
- Post height 400mm
- Post diameter 38mm
- Quick lock/release post bracket
- With integrated desk clamp
- Max. clamp capacity 60mm