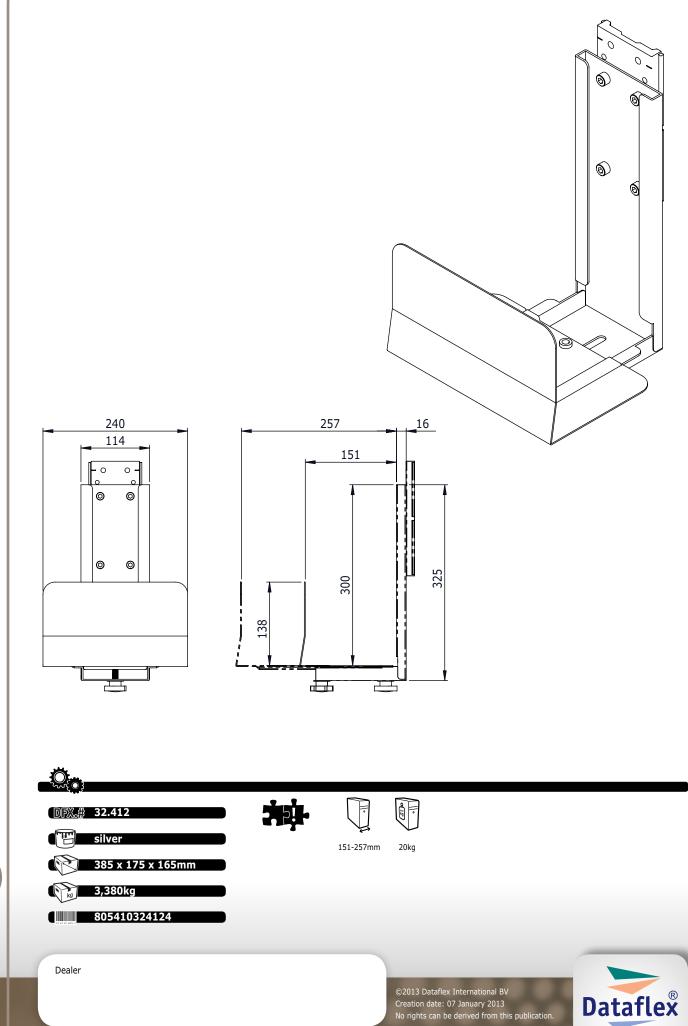

## 32.412 CPU Holder for wall-rails system/wall mount

This CPU holder is suitable for all combo wall-rail systems by Dataflex. The width adjustable clamping mechanism allows for almost all common desktop PCs and workstations to be firmly installed into the CPU holder. Like all wall-rail system components, the holder is adjustable in height along the rail. This allows it to be mounted both above and below a monitor.

- · Compatible with all Dataflex combo wall-rail systems
- Includes wall-rail glider 56.092
- Suitable for PCs with a thickness of 151-257mm
- With convenient adjustment knob
- · Able to be mounted to a wall separately without rail system
- Excluding plugs and screws for separate wall mount