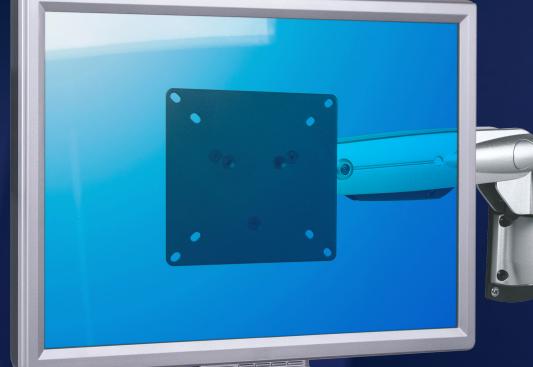

## 53.112 ViewMaster M5 Monitor Arm 112

Placing the M5 arm directly onto the wallmount one provides a compact, stepless height adjustable monitor support with many different benefits. Like all other M5 products this appliance has an integrated and concealed cable management system.

- Built-in SUSPA® gas-spring
- Step less height adjustability of 455mm
- Integrated/concealed cable management
- Die-cast aluminium
- VESA: MIS-D 75 x 75/100 x 100mm compatible
- Rotate 360°, tilt 110°, lateral 180°
- Weight capacity: 2kg-12kg (up to 24"/24"W)
- Maximum reach: 360mm
- Three-dimensional movement
- Touch screen stable
- Comes with wallmount (see datasheet 53.032/53.033)