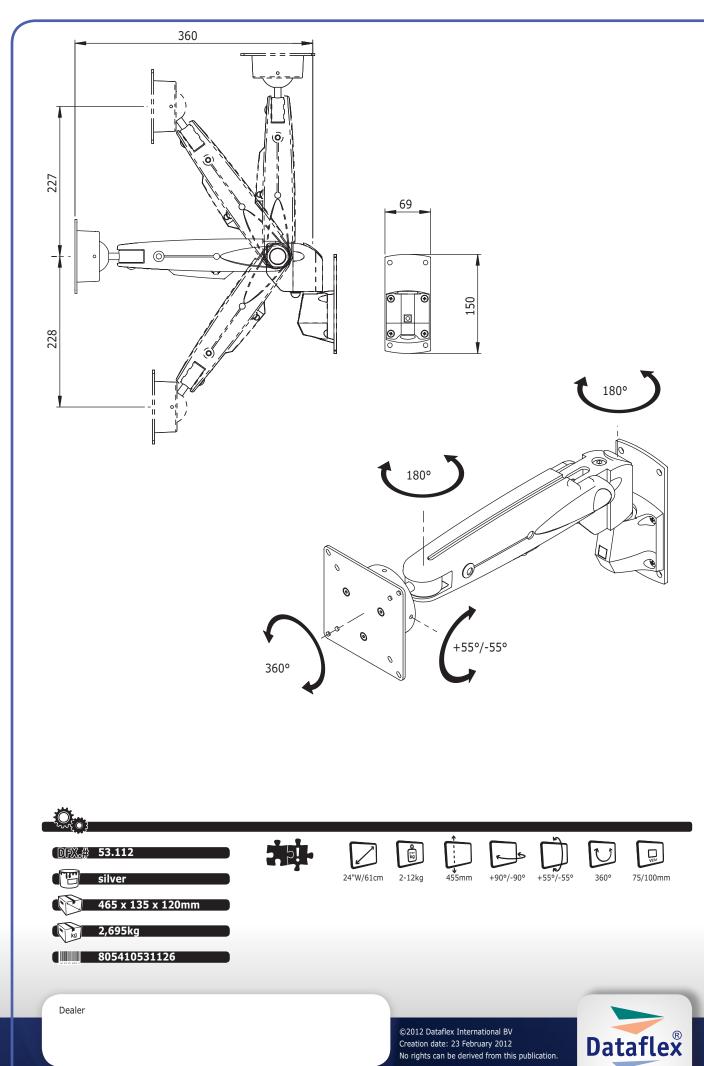

- Built-in SUSPA® gas-spring
- Step less height adjustability of 455mm
- Integrated/concealed cable management
- Die-cast aluminium
- VESA: MIS-D 75 x 75/100 x 100mm compatible
- Rotate 360°, tilt 110°, lateral 180°
- Weight capacity: 2kg-12kg (up to 24"/24"W)
- Maximum reach: 360mm
- Three-dimensional movement
- Touch screen stable
- Comes with wallmount (see datasheet 53.032/53.033)