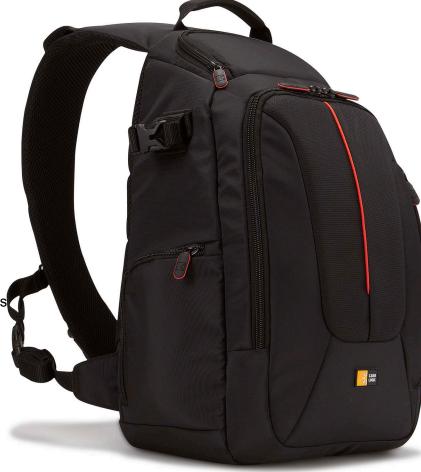

## **DSLR Camera Sling**

DCB-308

The combination of design and quality materials of this SLR camera sling offer convenience and style for your everyday photo needs. Carry all your SLR equipment comfortably on your back—when you are ready to shoot, simply pull the sling forward to quickly access your camera.

## **Product Features:**

- 1. Designed to fit a SLR camera with standard zoom lens attached plus one additional lens, flash and other accessories
- 2. Unique hammock system suspends camera in a side-entry compartment for quick access
- 3. Adjustable divider system provides customizable organization for additional lens, flash or other camera accessories
- 4. Side straps adjust to secure a tripod or other bulky items
- Weather hood fits snugly over the bag to protect from the elements (when not in use, roll into its stuff sack for storage)