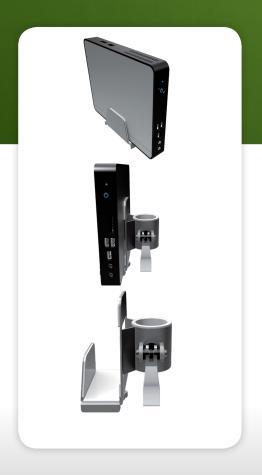

## ViewMate-i Thin Client Holder

The ViewMate Thin Client Holder is designed to place onto the ViewMate Combo/Style product range. The Thin Client Holder can be adjusted in width between 42-65mm by using a knob fitted on the sliding part of the holder.

- Suitable for all frames in the ViewMate Combo product
- Adjustable in height using the quick lock & release bracket
- Max. weight capacity of 7kg

i.52.8042

- Thin Client Holder fits devices with a thickness of 42-65mm and max. height of 300mm
- Thin Client Holder is coated with layer of anti-skid rubber foam for snug mounting
- Thin Client Holder dimensions (wxdxh): 123-147 x 104 x 139mm