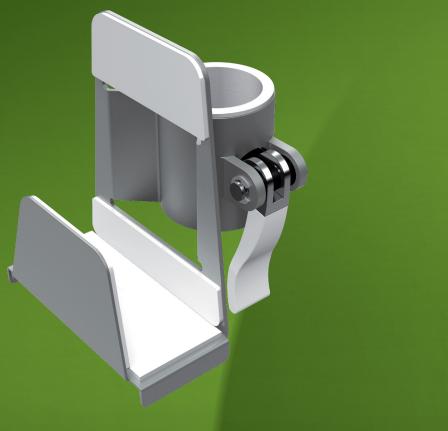

## ViewMate-i Thin Client Holder

The ViewMate Thin Client Holder is designed to place onto the ViewMate Combo/Style product range. The Thin Client Holder can be adjusted in width between 42-65mm by using a knob fitted on the sliding part of the holder.

- Suitable for all frames in the ViewMate Combo product
- Adjustable in height using the quick lock & release bracket
- Max. weight capacity of 7kg

i.52.8042

- Thin Client Holder fits devices with a thickness of 42-65mm and max. height of 300mm
- Thin Client Holder is coated with layer of anti-skid rubber foam for snug mounting
- Thin Client Holder dimensions (wxdxh): 123-147 x 104 x 139mm