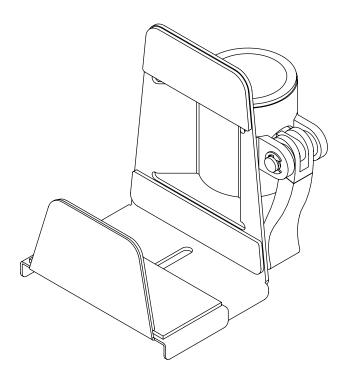

## ViewMate-i Thin Client Holder

The ViewMate Thin Client Holder is designed to place onto the ViewMate Combo/Style product range. The Thin Client Holder can be adjusted in width between 42-65mm by using a knob fitted on the sliding part of the holder.

- Suitable for all frames in the ViewMate Combo product
- Adjustable in height using the quick lock & release bracket
- Max. weight capacity of 7kg

i.52.8042

- Thin Client Holder fits devices with a thickness of 42-65mm and max. height of 300mm
- Thin Client Holder is coated with layer of anti-skid rubber foam for snug mounting
- Thin Client Holder dimensions (wxdxh): 123-147 x 104 x 139mm