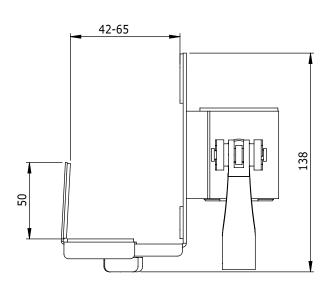

- Suitable for all frames in the ViewMate Combo product
- Adjustable in height using the quick lock & release bracket
- Max. weight capacity of 7kg

i.52.8042

- Thin Client Holder fits devices with a thickness of 42-65mm and max. height of 300mm
- Thin Client Holder is coated with layer of anti-skid rubber foam for snug mounting
- Thin Client Holder dimensions (wxdxh): 123-147 x 104 x 139mm