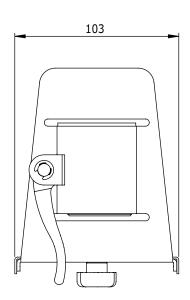

- Suitable for all frames in the ViewMate Combo product
- Adjustable in height using the quick lock & release bracket
- Max. weight capacity of 7kg

i.52.8042

- Thin Client Holder fits devices with a thickness of 42-65mm and max. height of 300mm
- Thin Client Holder is coated with layer of anti-skid rubber foam for snug mounting
- Thin Client Holder dimensions (wxdxh): 123-147 x 104 x 139mm