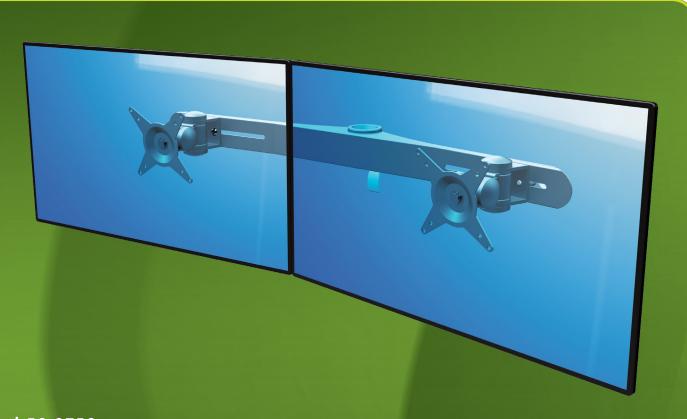

## ViewMate-i Dual Monitor Wing

The Dual Monitor Wing combines strength and practicality with great functionality at an excellent price/quality ratio. Installing monitors and adjusting the height of the wing is a piece of cake. Any cables can be routed through the cable management at the back. Having a durable construction, this monitor arm offers solid support for any monitor up to 15kg.

- Suitable for all frames in the ViewMate Combo product range
- Multi-pivot arm
- Mounts two monitors side by side
- Adjustable in height using the quick lock & release bracket
- Max. weight capacity of 15kg/monitor (up to 24"/24"W)
- Rotate 360°, tilt +90°/-90°, swivel +90°/-90°
- Compatible with VESA patterns 75x75/100x100mm MIS-D