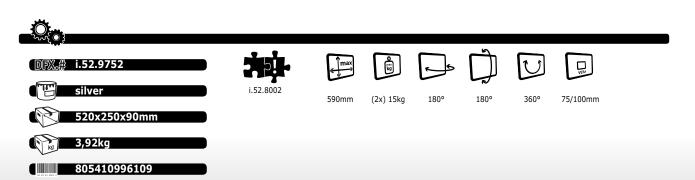

## i.52.9752

- Suitable for all frames in the ViewMate Combo product range
- Multi-pivot arm
- Mounts two monitors side by side
- Adjustable in height using the quick lock & release bracket
- Max. weight capacity of 15kg/monitor (up to 24"/24"W)
- Rotate 360°, tilt +90°/-90°, swivel +90°/-90°
- Compatible with VESA patterns 75x75/100x100mm MIS-D