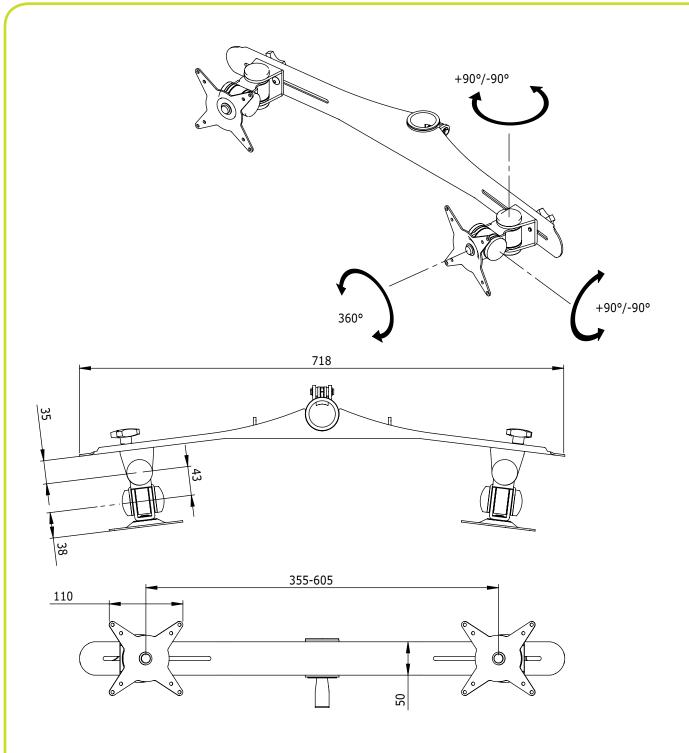

## ViewMate-i Dual Monitor Wing

The Dual Monitor Wing combines strength and practicality with great functionality at an excellent price/quality ratio. Installing monitors and adjusting the height of the wing is a piece of cake. Any cables can be routed through the cable management at the back. Having a durable construction, this monitor arm offers solid support for any monitor up to 15kg.

- Suitable for all frames in the ViewMate Combo product range
- Multi-pivot arm
- Mounts two monitors side by side
- Adjustable in height using the quick lock & release bracket
- Max. weight capacity of 15kg/monitor (up to 24"/24"W)
- Rotate 360°, tilt +90°/-90°, swivel +90°/-90°
- Compatible with VESA patterns 75x75/100x100mm MIS-D