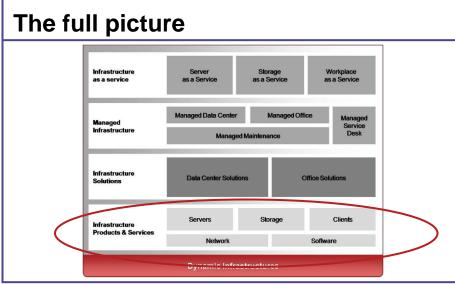

# Dynamic Infrastructures – ServicePack/Contract Consider the right level of support for your product