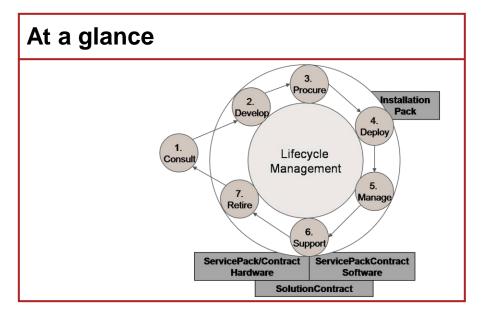

#### **Description**

Increasing relevance of hardware tasks requires more support then a product warranty can offer. And in an emergency the issue need to be solved immediately, uncomplicated and at lowest cost. Fujitsu ServiceDesk reacts remotely or via a broad services partner network on-site. The direct contact and support to the product engineering in Europe ensures fast reaction times. A sophisticated logistic concept ensures swift delivery of over 100 million spare parts without hidden cost.

### **Value Proposition**

- Flexible and transparent cost structure without hidden cost for service delivery
- Smooth IT operation right from the start and with shortest downtimes
- Freedom for your internal IT specialists to concentrate on their core businesses
- Respond and recover times to ensure fast re-start of systems

#### **Target Groups**

- Customers from small to large enterprises who want to keep IT responsibility but need more support than a standard warranty can offer
- Customers who want to keep IT cost and resources under control

#### **Questions to ask**

- Do you calculate efforts easily for setting up your new hard- and software?
- Is your planning of resources and cost for internal IT specialists reliable?
- How business critical is your IT?
- What is the minimum time you need to recover IT in case of failure? What is the maximum time it may take?