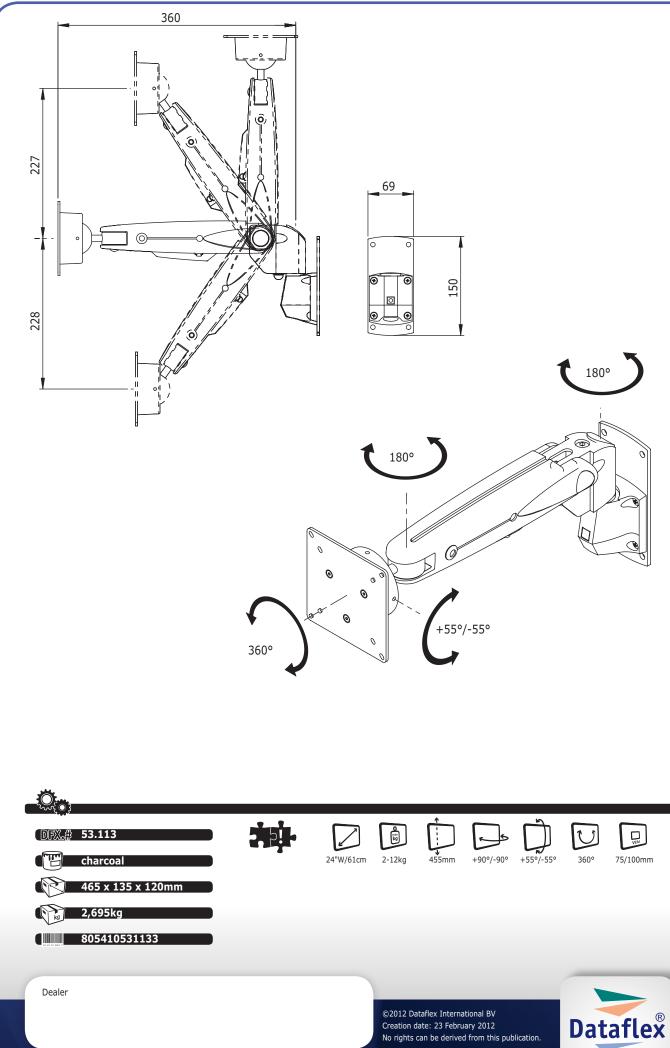

## 53.113 ViewMaster M5 Monitor Arm 113

Placing the M5 arm directly onto the wallmount one provides a compact, stepless height adjustable monitor support with many different benefits. Like all other M5 products this appliance has an integrated and concealed cable management system.

- Built-in SUSPA® gas-spring
- Step less height adjustability of 455mm
- Integrated/concealed cable management
- Die-cast aluminium
- VESA: MIS-D 75 x 75/100 x 100mm compatible
- Rotate 360°, tilt 110°, lateral 180°
- Weight capacity: 2kg-12kg (up to 24"/24"W)
- Maximum reach: 360mm
- Three-dimensional movement
- Touch screen stable
- Comes with wallmount (see datasheet 53.032/53.033)