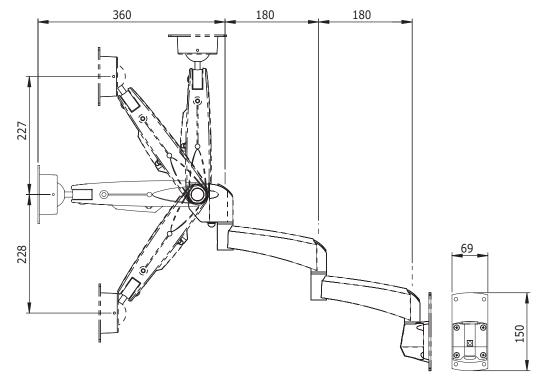

puter workplace or desk.

- Step less height adjustability of 455mm
- Integrated/concealed cable management
- Die-cast aluminium
- Independent depth adjustment
- Extended range through two extensions (2 x 180mm)

The double extension provides the user a maximum reach of 720mm Featuring integrated and hidden cable management, this well balanced appliance is a great addition to any com-

- Maximum reach: 720mm
- VESA: MIS-D 75 x 75/100 x 100mm compatible
- Rotate 360°, tilt 110°, lateral 180°
- Weight capacity: 2kg-12kg (up to 24"/24"W)
- Three-dimensional movement
- Touch screen stable
- Comes with wallmount (see datasheet 53.032/53.033)