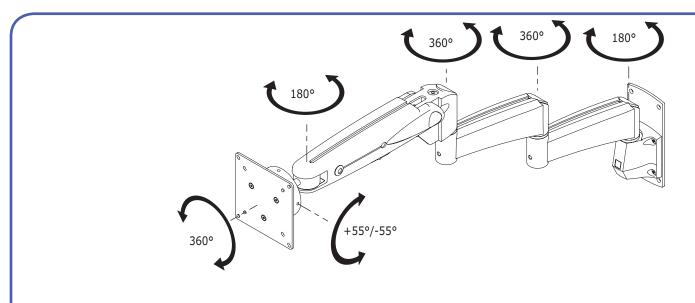

puter workplace or desk.

- Step less height adjustability of 455mm
- Integrated/concealed cable management
- Die-cast aluminium
- Independent depth adjustment
- Extended range through two extensions (2 x 180mm)

The double extension provides the user a maximum reach of 720mm Featuring integrated and hidden cable management, this well balanced appliance is a great addition to any com-

- Maximum reach: 720mm
- VESA: MIS-D 75 x 75/100 x 100mm compatible
- Rotate 360°, tilt 110°, lateral 180°
- Weight capacity: 2kg-12kg (up to 24"/24"W)
- Three-dimensional movement
- Touch screen stable
- Comes with wallmount (see datasheet 53.032/53.033)