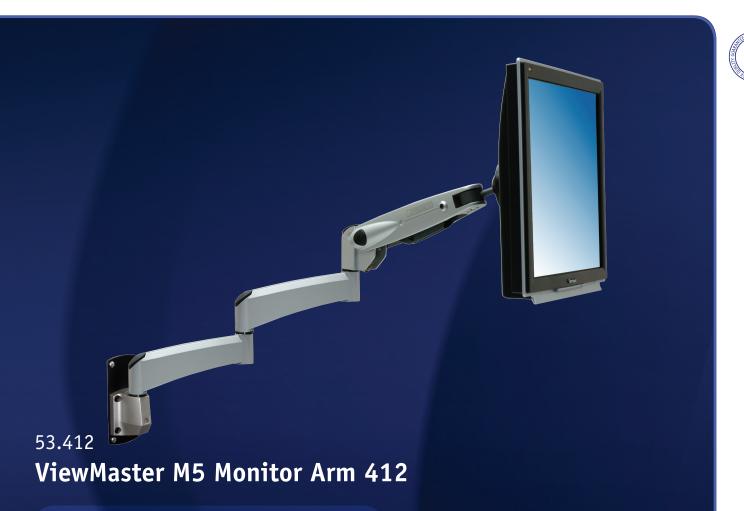

puter workplace or desk.

- Step less height adjustability of 455mm
- Integrated/concealed cable management
- Die-cast aluminium
- Independent depth adjustment
- Extended range through two extensions (2 x 180mm)

The double extension provides the user a maximum reach of 720mm Featuring integrated and hidden cable management, this well balanced appliance is a great addition to any com-

- Maximum reach: 720mm
- VESA: MIS-D 75 x 75/100 x 100mm compatible
- Rotate 360°, tilt 110°, lateral 180°
- Weight capacity: 2kg-12kg (up to 24"/24"W)
- Three-dimensional movement
- Touch screen stable
- Comes with wallmount (see datasheet 53.032/53.033)