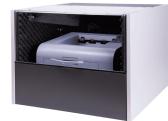

## 14.801 LTX Laser Printer Hood 801

Protecting the user from both harmful toner and fine dust particles as well as ozone gases through a special filter, and reducing noise hindrance in the workplace by absorbing this noise inside the hood using acoustical foam. The LTX hoods also keep dust out, therefore protecting the printer and preventing the over saturation of the toner and fine dust filter with 'normal' dust.

- Suitable for Laser printers
- Lowers the output of harmful toner and fine dust particles produced by laser printers
- With interchangeable toner/ozone/fine dust particle filter and dust filter
- Acoustic foam reduces noise below 43 dB (A) (European directive)
- Silent outward blowing fan
- Strong 5mm thick acrylic cover
- Sturdy steel lid supports
- Thick 18mm High Density board
- 2 Stabilus® safety gas struts with brake
- CE Certification
- Internal dimensions (wxdxh): 600 x 600 x 600mm
- External dimensions (wxdxh): 696 x 720 x 655mm