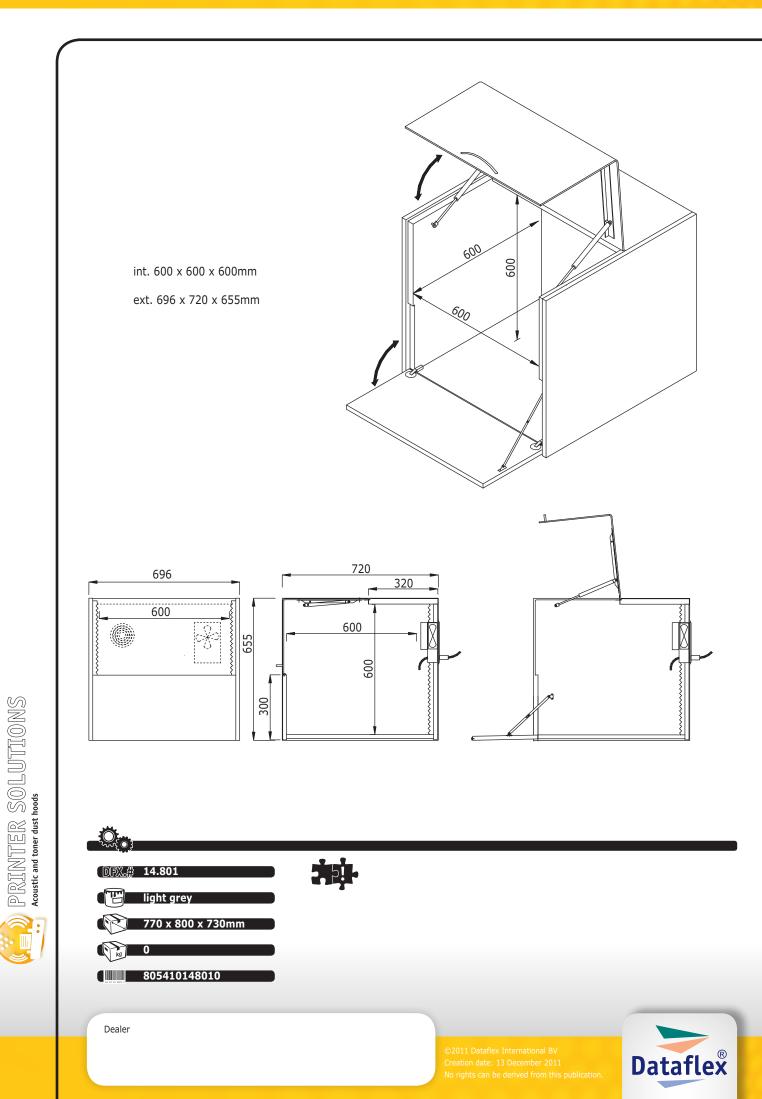

## 14.801 LTX Laser Printer Hood 801

Protecting the user from both harmful toner and fine dust particles as well as ozone gases through a special filter, and reducing noise hindrance in the workplace by absorbing this noise inside the hood using acoustical foam. The LTX hoods also keep dust out, therefore protecting the printer and preventing the over saturation of the toner and fine dust filter with 'normal' dust.

- Suitable for Laser printers
- Lowers the output of harmful toner and fine dust particles produced by laser printers
- With interchangeable toner/ozone/fine dust particle filter and dust filter
- Acoustic foam reduces noise below 43 dB (A) (European directive)
- Silent outward blowing fan
- Strong 5mm thick acrylic cover
- Sturdy steel lid supports
- Thick 18mm High Density board
- 2 Stabilus® safety gas struts with brake
- CE Certification
- Internal dimensions (wxdxh): 600 x 600 x 600mm
- External dimensions (wxdxh): 696 x 720 x 655mm