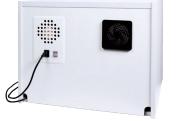

- Suitable for Laser printers
- Lowers the output of harmful toner and fine dust particles produced by laser printers
- With interchangeable toner/ozone/fine dust particle filter and dust filter
- Acoustic foam reduces noise below 43 dB (A) (European directive)
- Silent outward blowing fan
- Strong 5mm thick acrylic cover
- Sturdy steel lid supports
- Thick 18mm High Density board
- 2 Stabilus® safety gas struts with brake
- CE Certification
- Internal dimensions (wxdxh): 600 x 600 x 600mm
- External dimensions (wxdxh): 696 x 720 x 655mm