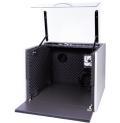

## 14.801 LTX Laser Printer Hood 801

Protecting the user from both harmful toner and fine dust particles as well as ozone gases through a special filter, and reducing noise hindrance in the workplace by absorbing this noise inside the hood using acoustical foam. The LTX hoods also keep dust out, therefore protecting the printer and preventing the over saturation of the toner and fine dust filter with 'normal' dust.

- Suitable for Laser printers
- Lowers the output of harmful toner and fine dust particles produced by laser printers
- With interchangeable toner/ozone/fine dust particle filter and dust filter
- Acoustic foam reduces noise below 43 dB (A) (European directive)
- Silent outward blowing fan
- Strong 5mm thick acrylic cover
- Sturdy steel lid supports
- Thick 18mm High Density board
- 2 Stabilus® safety gas struts with brake
- CE Certification
- Internal dimensions (wxdxh): 600 x 600 x 600mm
- External dimensions (wxdxh): 696 x 720 x 655mm