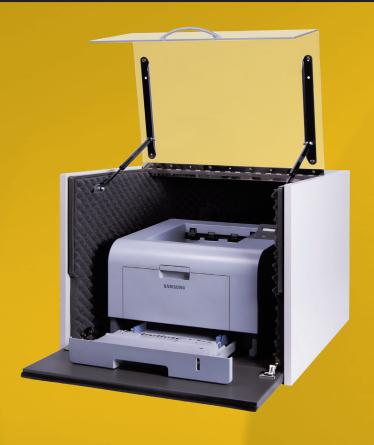

## LTX Laser Printer Hood 802

- Suitable for Laser printers
- Lowers the output of harmful toner and fine dust particles produced by laser printers
- With interchangeable toner/ozone/fine dust particle filter and dust filter
- Acoustic foam reduces noise below 43 dB (A) (European directive)
- Silent outward blowing fan
- Strong 5mm thick acrylic cover
- Sturdy steel lid supports
- Thick 18mm High Density board
- 2 Stabilus® safety gas struts with brake
- **CE Certification**
- Internal dimensions (wxdxh): 600 x 600 x 450mm
- External dimensions (wxdxh): 696 x 720 x 505mm

Acoustic and toner dust hood