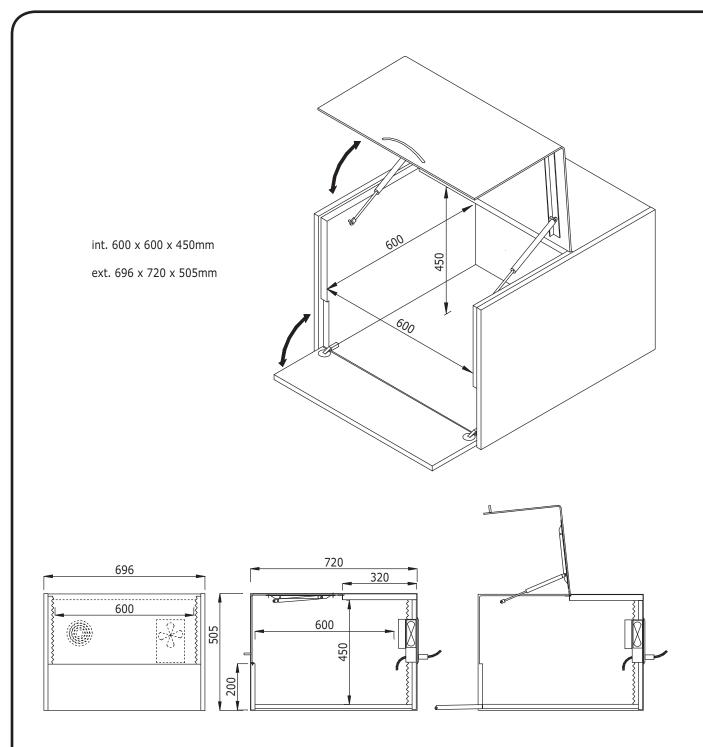

## LTX Laser Printer Hood 802

- Suitable for Laser printers
- Lowers the output of harmful toner and fine dust particles produced by laser printers
- With interchangeable toner/ozone/fine dust particle filter and dust filter
- Acoustic foam reduces noise below 43 dB (A) (European directive)
- Silent outward blowing fan
- Strong 5mm thick acrylic cover
- Sturdy steel lid supports
- Thick 18mm High Density board
- 2 Stabilus® safety gas struts with brake
- **CE Certification**
- Internal dimensions (wxdxh): 600 x 600 x 450mm
- External dimensions (wxdxh): 696 x 720 x 505mm