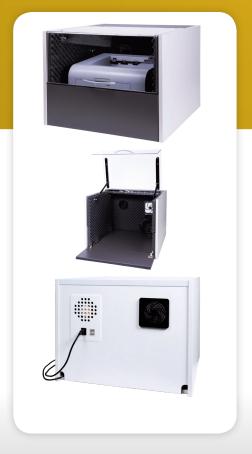

## LTX Laser Printer Hood 802

- Suitable for Laser printers
- Lowers the output of harmful toner and fine dust particles produced by laser printers
- With interchangeable toner/ozone/fine dust particle filter and dust filter
- Acoustic foam reduces noise below 43 dB (A) (European directive)
- Silent outward blowing fan
- Strong 5mm thick acrylic cover
- Sturdy steel lid supports
- Thick 18mm High Density board
- 2 Stabilus® safety gas struts with brake
- **CE Certification**
- Internal dimensions (wxdxh): 600 x 600 x 450mm
- External dimensions (wxdxh): 696 x 720 x 505mm

Acoustic and toner dust hood