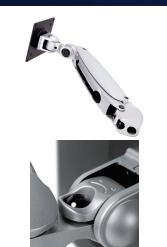

## 57.022 ViewMaster M6 Monitor Arm 022

These parallel arms are designed to be as ergonomically sound as possible, configuring multiple user workplaces. The arms are easy to adjust in height without much effort and without having to correct the screen's tilt. Therefore the M6's are a definite improvement towards a higher standard in ergonomics.

- Built-in SUSPA® gas-spring
- Parallel mechanism
- Step less height adjustability: 305mm
- Integrated/concealed cable management
- Die-cast aluminium
- VESA: MIS-D 75 x 75/100 x 100mm compatible
- Rotate 180°, tilt 180°, lateral 180°
- Weight capacity: 4,5kg-10kg (up to 24"/24"W)
- Maximum reach: 380mm
- Three-dimensional movement
- Touch screen stable
- To be mounted on several ViewMaster Modular components