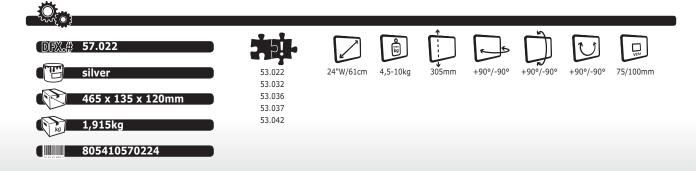

- Built-in SUSPA® gas-spring
- Parallel mechanism
- Step less height adjustability: 305mm
- Integrated/concealed cable management
- Die-cast aluminium
- VESA: MIS-D 75 x 75/100 x 100mm compatible
- Rotate 180°, tilt 180°, lateral 180°
- Weight capacity: 4,5kg-10kg (up to 24"/24"W)
- Maximum reach: 380mm
- Three-dimensional movement
- Touch screen stable
- To be mounted on several ViewMaster Modular components