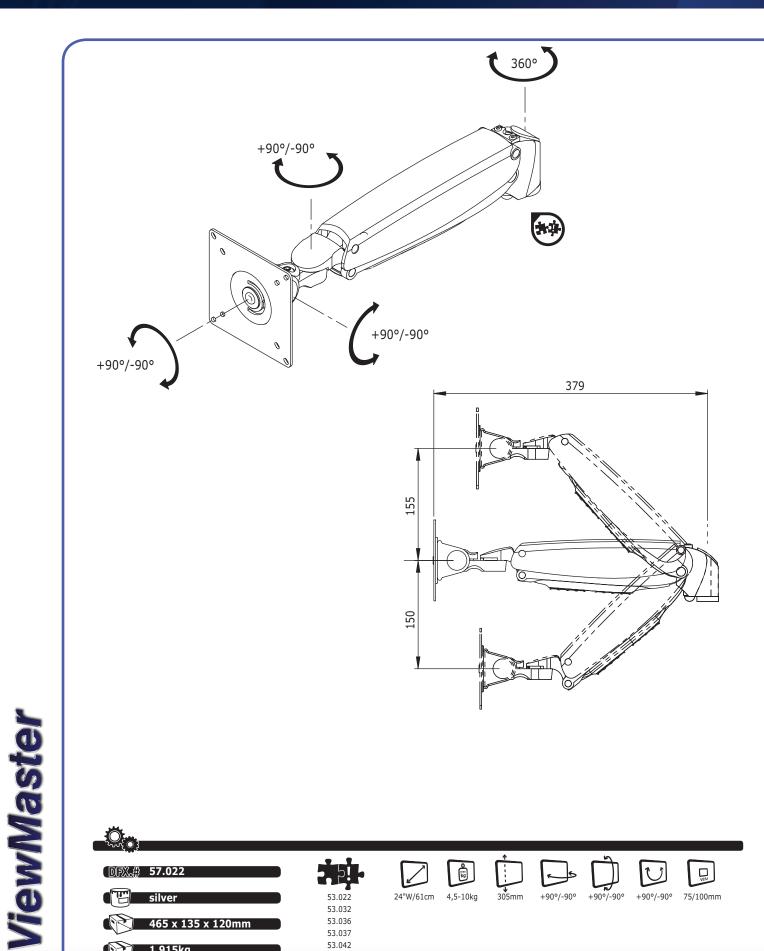

## 57.022 ViewMaster M6 Monitor Arm 022

These parallel arms are designed to be as ergonomically sound as possible, configuring multiple user workplaces. The arms are easy to adjust in height without much effort and without having to correct the screen's tilt. Therefore the M6's are a definite improvement towards a higher standard in ergonomics.

- Built-in SUSPA® gas-spring
- Parallel mechanism
- Step less height adjustability: 305mm
- Integrated/concealed cable management
- Die-cast aluminium
- VESA: MIS-D 75 x 75/100 x 100mm compatible
- Rotate 180°, tilt 180°, lateral 180°
- Weight capacity: 4,5kg-10kg (up to 24"/24"W)
- Maximum reach: 380mm
- Three-dimensional movement
- Touch screen stable
- To be mounted on several ViewMaster Modular components