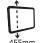

- Built-in SUSPA® gas-spring
- Step less height adjustability of 455mm
- Integrated/concealed cable management
- Die-cast aluminium
- VESA: MIS-D 75 x 75/100 x 100mm compatible
- Rotate 360°, tilt 110°, lateral 180°
- Weight capacity: 2kg-12kg (up to 24"/24"W)
- Maximum reach: 360mm
- Three-dimensional movement
- Touch screen stable
- To be mounted on several ViewMaster Modular components