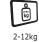

- Built-in SUSPA® gas-spring
- Step less height adjustability of 455mm
- Integrated/concealed cable management
- Die-cast aluminium
- VESA: MIS-D 75 x 75/100 x 100mm compatible
- Rotate 360°, tilt 110°, lateral 180°
- Weight capacity: 2kg-12kg (up to 24"/24"W)
- Maximum reach: 360mm
- Three-dimensional movement
- Touch screen stable
- To be mounted on several ViewMaster Modular components