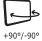

- Built-in SUSPA® gas-spring
- Step less height adjustability of 455mm
- Integrated/concealed cable management
- Die-cast aluminium
- VESA: MIS-D 75 x 75/100 x 100mm compatible
- Rotate 360°, tilt 110°, lateral 180°
- Weight capacity: 2kg-12kg (up to 24"/24"W)
- Maximum reach: 360mm
- Three-dimensional movement
- Touch screen stable
- To be mounted on several ViewMaster Modular components