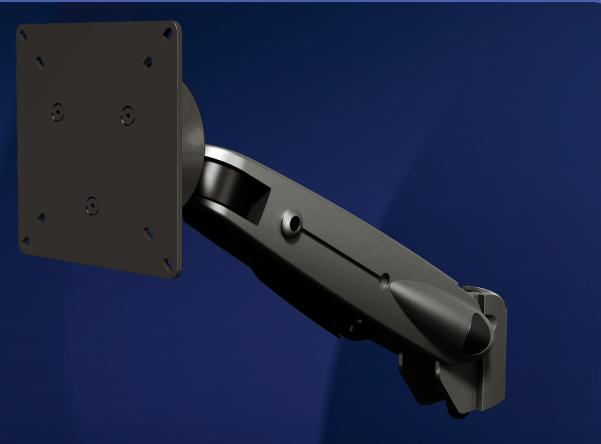

## ViewMaster M5 Monitor Arm 013

The arms are made of strong, die-cast aluminium and are built to last a life time. The main body contains a small swiveling arm holding the ball joint attachment which renders complete 3-dimensional movebility to the VESA MIS-D (75/100mm) mount.

- Built-in SUSPA® gas-spring
- Step less height adjustability of 455mm
- Integrated/concealed cable management
- Die-cast aluminium
- VESA: MIS-D 75 x 75/100 x 100mm compatible
- Rotate 360°, tilt 110°, lateral 180°
- Weight capacity: 2kg-12kg (up to 24"/24"W)
- Maximum reach: 360mm
- Three-dimensional movement
- Touch screen stable
- To be mounted on several ViewMaster Modular components