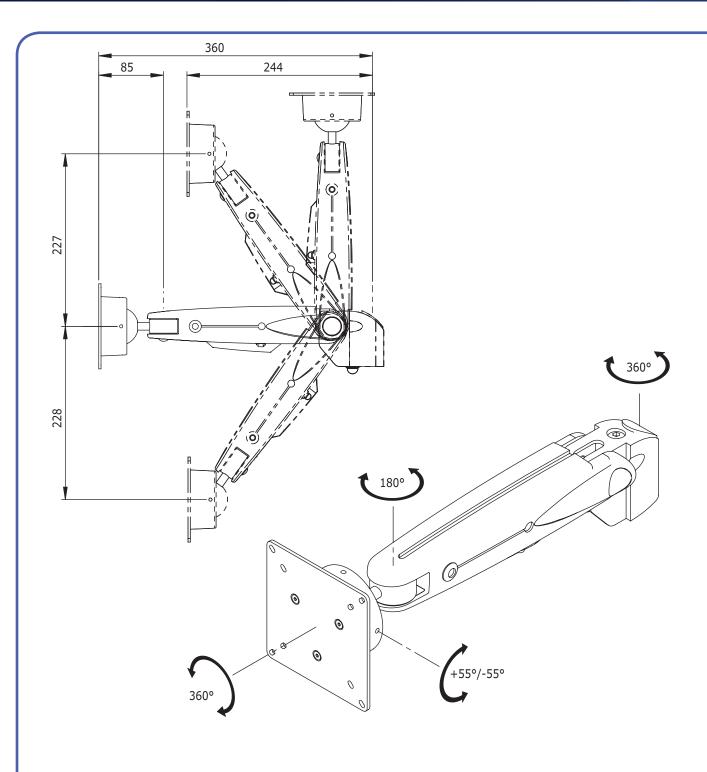

## ViewMaster M5 Monitor Arm 013

The arms are made of strong, die-cast aluminium and are built to last a life time. The main body contains a small swiveling arm holding the ball joint attachment which renders complete 3-dimensional movebility to the VESA MIS-D (75/100mm) mount.

- Built-in SUSPA® gas-spring
- Step less height adjustability of 455mm
- Integrated/concealed cable management
- Die-cast aluminium
- VESA: MIS-D 75 x 75/100 x 100mm compatible
- Rotate 360°, tilt 110°, lateral 180°
- Weight capacity: 2kg-12kg (up to 24"/24"W)
- Maximum reach: 360mm
- Three-dimensional movement
- Touch screen stable
- To be mounted on several ViewMaster Modular components