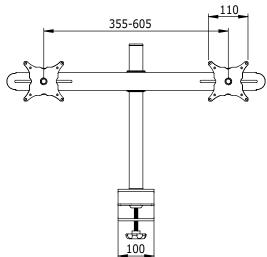

- Mounts two (wide)screens horizontally up to 24"
- Height adjustable
- VESA: MIS-D 75 x 75/100 x 100mm compatible
- Rotate 360°, tilt 180°, lateral +90°/-90°
- Max. weight capacity of 15kg/monitor
- Post height 400mm
- Post diameter 38mm
- Quick lock/release post bracket
- With integrated desk clamp
- Max. clamp capacity 60mm

24"W/61cm (2x) 15kg

400mm

+90°/-90°

180°

360° 75/100mm