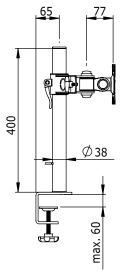

- Mounts two (wide)screens horizontally up to 24"
- Height adjustable
- VESA: MIS-D 75 x 75/100 x 100mm compatible
- Rotate 360°, tilt 180°, lateral +90°/-90°
- Max. weight capacity of 15kg/monitor
- Post height 400mm
- Post diameter 38mm
- Quick lock/release post bracket
- With integrated desk clamp
- Max. clamp capacity 60mm

24"W/61cm (2x) 15kg

400mm

+90°/-90°

180°

360° 75/100mm