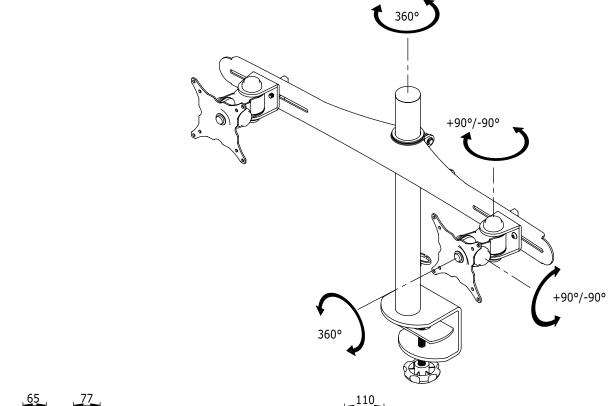

- Mounts two (wide)screens horizontally up to 24"
- Height adjustable
- VESA: MIS-D 75 x 75/100 x 100mm compatible
- Rotate 360°, tilt 180°, lateral +90°/-90°
- Max. weight capacity of 15kg/monitor
- Post height 400mm
- Post diameter 38mm
- Quick lock/release post bracket
- With integrated desk clamp
- Max. clamp capacity 60mm

24"W/61cm (2x) 15kg

400mm

+90°/-90°

180°

360° 75/100mm