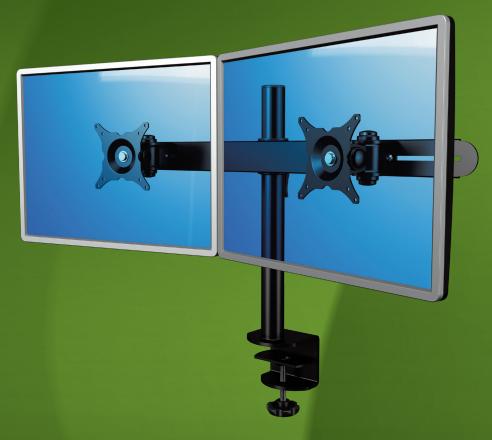

## ViewMate Ecoline Monitor Arm 263

This version combines strength, practicality and usability in one package. Allowing users to adjust the height of their dual monitor setup with the greatest of ease, due to the 'Quick Adjust' lever. With integrated cable management at the back of the wing as well as on the pole, this product offers a practical and user friendly way to achieve a good and affordable dual monitor set-up.

- Mounts two (wide)screens horizontally up to 24"
- Height adjustable
- VESA: MIS-D 75 x 75/100 x 100mm compatible
- Rotate 360°, tilt 180°, lateral +90°/-90°
- Max. weight capacity of 15kg/monitor
- Post height 400mm
- Post diameter 38mm
- Quick lock/release post bracket
- With integrated desk clamp
- Max. clamp capacity 60mm