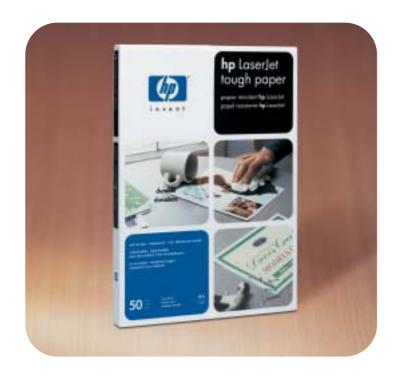

# hp LaserJet tough paper

## features

- · does not tear
- waterproof holds its shape and retains print colour and clarity
- satin finish provides rich contrast and crispness
- · 2-sided coating
- easily scored and folded for special applications
- · eliminates the need for laminating

### suggested uses

- in-house publishing sales tools, manuals, business cards, brochures
- outdoor use maps, signs, flyers
- · report covers
- · certificates, point-of-sale material
- · documents that otherwise would have been laminated

# as durable as plastic, but prints like paper