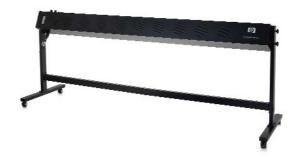

## HP Designjet 8000s Take-up Reel Kit

- Print long runs or on long printing materials. Does your shop have more to print than it can keep up with? Extend its periods of continuous, unattended printing. This take-up reel re-rolls printed media, allowing for long print runs for example, overnight and printing on long printing materials.
- Rely on heavy-duty media feed and take-up system. This accessory turns and winds up
  onto a reel printed media. Print long runs, on long printing materials, and easily handle
  completed prints. Sturdy reel supports four positions-slack/face-in, slack/faceout,
  tight/face-in, and tight/face-out.
- Improve workplace efficiency. With this media take-up reel, print and sign shop
  employees can make the most of their time and be more productive. Shops better meet
  client deadlines by maximizing unattended printing even overnight and efficiently
  collecting prints for finishing.