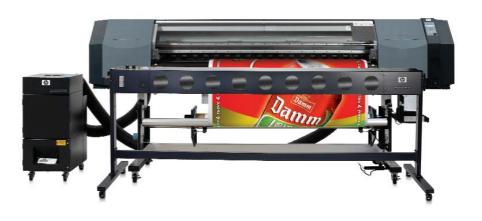

# HP Designjet 8000s Printer series

From small signs to large banners, this 1626 mm printer is the perfect tool for any print or sign shop. Experience a breakthrough price/performance combination with this low-solvent large-format device for a wide range of long-lasting applications.

## HP Designjet 8000s Printer series

- 1. Up to 1626 mm wide
- 2. Six HP 780 ink cartridges, 500 ml each
- 3. Interactive front panel
- 4. USB 2.0 Hi-speed connectivity
- 5. 3 Integrated heaters
- 6. Easy media-loading
- Exhaust attachment for efficient removal of Volatile Organic Compounds (VOC) included in the printer box
- **8.** Printhead height adjustable to 2 different positions
- 9. Manual cutter
- 10. Container for cleaning kit