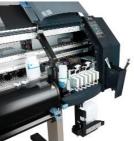

## Print more, pay less

- · Heavy-duty HP printheads and HP supplies for maximum productivity. Experience high-speed printing with six heavyduty Piezo printheads that come with 256 nozzles per printhead for a total of 1,536 nozzles. 500 ml, HP 780 ink cartridges are designed to meet your usage needs.
- Produce striking signs with this in-the-box RIP:(1 Onyx® SignEZ v7.0 for HP Designjet. Providing you with the essential tools to get started, this software RIP is easy to use and navigate, has basic color correction tools, basic nesting and tiling, and support for contour cutting workflow.
- Enable long, unattended print runs for improved productivity with optional Take-Up Reel Kit. This optional accessory enables busy print and sign shop employees to be more productive by maximizing unattended printing with four winding modes: slack/face-in, slack/face-out, tight/face-in, and tight/face-out.
- · Minimize your costs and get lasting output on uncoated media. Count on excellent quality output on a range of low cost, uncoated materials, such as adhesive vinyls, films, banner stocks, papers, and fabrics.

## HP Designjet 8000s Printer series

- 1. Up to 1626 mm wide
- 2. Six HP 780 ink cartridges, 500 ml each
- 3. Interactive front panel
- 4. USB 2.0 Hi-speed connectivity
- 5. 3 Integrated heaters
- 6. Easy media-loading
- Exhaust attachment for efficient removal of Volatile Organic Compounds (VOC) included in the printer box
- **8.** Printhead height adjustable to 2 different positions
- 9. Manual cutter
- 10. Container for cleaning kit