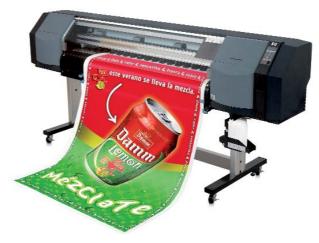

# HP Designjet 8000s Printer series

From small signs to large banners, this 1626 mm printer is the perfect tool for any print or sign shop. Experience a breakthrough price/performance combination with this low-solvent large-format device for a wide range of long-lasting applications.

#### Vivid colors with excellent durability

- · Wow your clients with vivid color output that shines brightly. Create signs, banners, and large graphics with such vivid color, they radiate success. Sophisticated HP "low-solvent"(2 ink formulations and printhead technology enable a higher concentration of colorants in the inks to produce a wider gamut of rich, saturated color. The result - more vivid color for high impact image quality.
- HP low-solvent inks excellent durability without lamination on low-cost, uncoated media. Designed with the HP Designjet 8000s Printers, HP low-solvent ink formulations produce durable prints that resist fading for up to three years without lamination and are scratch, smear, and crack resistant.(3
- · Premium image quality HP printing materials designed with HP low- solvent inks. With HP Premium Scrim Banner, HP Universal Scrim Banner, HP Premium Backlit Film, HP Blue Back Satin Billboard Paper, HP Satin Canvas, and HP Translucent PVC Display Film, get premium image quality and high opacity.