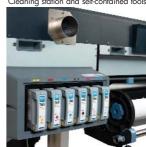

## A comprehensive and easy to use HP solution

• A remarkably user-friendly solution. No need for highlyskilled operators. Conveniences such as the manual cutter and easy media loading system ensure user-friendly operation. Maintenance and cleaning is hassle-free thanks to the easily accessible, self-contained tools and the clear instructions included.

Manual cutter

500 ml HP Ink Supplies