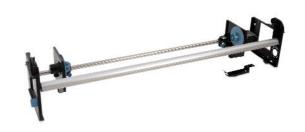

## HP Designjet 8000s Take-up Reel Kit

- Print long runs or on long printing materials. Does your shop have more to print than it can keep up with? Extend its periods of continuous, unattended printing. This take-up reel re-rolls printed media, allowing for long print runs for example, overnight and printing on long printing materials.
- Rely on heavy-duty media feed and take-up system. This accessory turns and winds up
  onto a reel printed media. Print long runs, on long printing materials, and easily handle
  completed prints. Sturdy reel supports four positions-slack/face-in, slack/faceout,
  tight/face-in, and tight/face-out.
- Improve workplace efficiency. With this media take-up reel, print and sign shop
  employees can make the most of their time and be more productive. Shops better meet
  client deadlines by maximizing unattended printing even overnight and efficiently
  collecting prints for finishing.