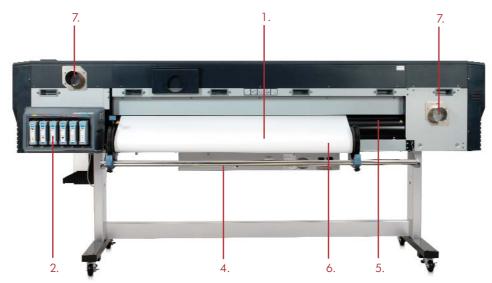

## HP Designjet 8000s Printer series

- 1. Up to 1626 mm wide
- 2. Six HP 780 ink cartridges, 500 ml each
- 3. Interactive front panel
- 4. USB 2.0 Hi-speed connectivity
- 5. 3 Integrated heaters
- 6. Easy media-loading
- Exhaust attachment for efficient removal of Volatile Organic Compounds (VOC) included in the printer box
- **8.** Printhead height adjustable to 2 different positions
- 9. Manual cutter
- 10. Container for cleaning kit