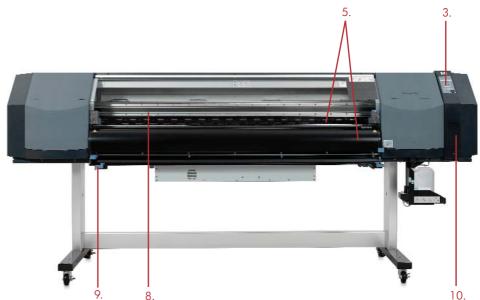

## HP Designjet 8000s Printer series

- 1. Up to 1626 mm wide
- 2. Six HP 780 ink cartridges, 500 ml each
- 3. Interactive front panel
- 4. USB 2.0 Hi-speed connectivity
- 5. 3 Integrated heaters
- 6. Easy media-loading
- Exhaust attachment for efficient removal of Volatile Organic Compounds (VOC) included in the printer box
- **8.** Printhead height adjustable to 2 different positions
- 9. Manual cutter
- 10. Container for cleaning kit