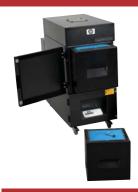

## HP Designjet Air Purifier System

Put your confidence in HP. Add this air purifier system (APS) - specially designed for HP low-solvent inks - to your HP Designjet printer for highly efficient air filtration. The APS includes the tubes that connect to the printer. Count on HP for a clean, safe\* print environment

- Highly effective carbon filter removes hazardous substances released from solvent inks.
- Return cleaned air to the working area or divert it outside. This air purification system is equipped with a standard sealing device, and collected pollutants are led automatically through the filter.

Easily operate with front-panel display unit

- · Access air purification system data through a front-panel display unit.
- Easily replace the filter through the front door on the system.
- $\ensuremath{^{*}}$  When used appropriately, according to the product's guidelines.