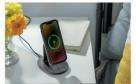

### Features /

- Ultra-sleek design
- DROP+ | 3X as many drops as military standard (MIL-STD-810G 516.6)
- Raised edges protect camera and screen
- Works with wireless and MagSafe charging pads (no magnets in case)
- Made with more than 50% recycled plastic
- 5G compatible materials
- · Lasting antimicrobial properties to protect the case\*
- Hassle-free customer service
- \* Helps protect the case exterior against many common bacteria. It does not protect you or the screen. Active ingredient: silver phosphate glass.