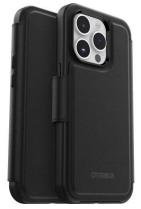

### Product Description /

Enhance your case and phone with the OtterBox Folio for MagSafe. The Folio is a sophisticated addition to your OtterBox case or phone that works with Apple MagSafe technology. The Folio delivers added screen protection and carries more of your essentials in the card and cash slots. It blocks unwanted viewing when you're in public and the magnet latch keeps it closed securely. Click on the Folio to replace your wallet or to just add a professional look to your phone. Classic and convenient, make the Folio a must have in your OtterBox MagSafe accessories collection.

#### Features /

- Designed for seamless interaction with MagSafe technology
- Strong magnetic alignment and attachment
- Easy access to dedicated card and cash slots
- Soft touch, durable synthetic leather material
- Folio protects screen and adds privacy
- Shield protects credit cards from magnetic damage
- Detachable folio wallet clicks your valuables onto your phone
- Magnetic latch secures folio in place
- For best experience and protection, attach to an OtterBox for MagSafe case\*
- Hassle-free customer service