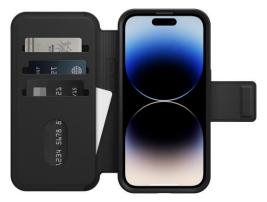

### Product Description /

Enhance your case and phone with the OtterBox Folio for MagSafe. The Folio is a sophisticated addition to your OtterBox case or phone that works with Apple MagSafe technology. The Folio delivers added screen protection and carries more of your essentials in the card and cash slots. It blocks unwanted viewing when you're in public and the magnet latch keeps it closed securely. Click on the Folio to replace your wallet or to just add a professional look to your phone. Classic and convenient, make the Folio a must have in your OtterBox MagSafe accessories collection.

#### Features /

- Designed for seamless interaction with MagSafe technology
- Strong magnetic alignment and attachment
- Easy access to dedicated card and cash slots
- Soft touch, durable synthetic leather material
- Folio protects screen and adds privacy
- Shield protects credit cards from magnetic damage
- Detachable folio wallet clicks your valuables onto your phone
- Magnetic latch secures folio in place
- For best experience and protection, attach to an OtterBox for MagSafe case\*
- Hassle-free customer service