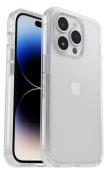

## **Product Description**

You don't have to choose between a protective case and a stylish one. Symmetry Series is the sleek and protective case that shows off your style. All your phone's buttons, features and functions work flawlessly. And Symmetry Series is easy to remove and install. Symmetry Series is the slim, trendy case that delivers trusted OtterBox protection.

## Features /

- Ultra-sleek design
- Engineered to stay clear
- DROP+ | 3X as many drops as military standard (MIL-STD-810G 516.6)
- Raised edges protect camera and screen
- Works with wireless and MagSafe charging pads (no magnets in case)
- Made with more than 50% recycled plastic
- 5G compatible materials
- Lasting antimicrobial properties to protect the case\*
- Hassle-free customer service