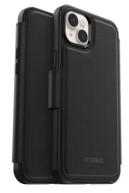

# OTTERBOX FOLIO FOR MAGSAFE / iPhone 14 Plus

### Product Description /

Enhance your case and phone with the OtterBox Folio for MagSafe. The Folio is a sophisticated addition to your OtterBox case or phone that works with Apple MagSafe technology. The Folio delivers added screen protection and carries more of your essentials in the card and cash slots. It blocks unwanted viewing when you're in public and the magnet latch keeps it closed securely. Click on the Folio to replace your wallet or to just add a professional look to your phone. Classic and convenient, make the Folio a must have in your OtterBox MagSafe accessories collection.