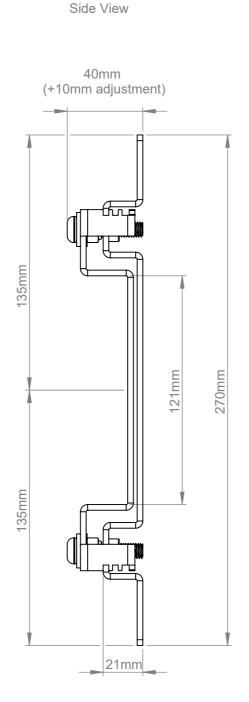

ISOMETRIC VIEW

|  | B-Tech International Design & Manufacturing Limited Part of the B-Tech International Group |                                                          |        |        | B-Tech No: | BT8390-WFK5                                     |  |
|--|--------------------------------------------------------------------------------------------|----------------------------------------------------------|--------|--------|------------|-------------------------------------------------|--|
|  |                                                                                            |                                                          |        |        | Title:     | System X Adjustable Depth Rail Mounting Bracket |  |
|  | CRN                                                                                        | UNLESS OTHERWISE SPECIFIED DIMENSIONS ARE IN MILLIMETERS | Size:  | A3     | Revision:  | R00                                             |  |
|  | TECH                                                                                       |                                                          | Scale: | 1:2    | Date:      | 10/03/2021                                      |  |
|  | BETTER BY DESIGN                                                                           |                                                          | Sheet: | 1 of 1 | File Name: | BTD-BT8390-WFK5                                 |  |