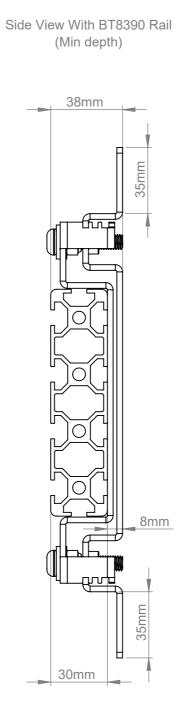

ISOMETRIC VIEW

|  | B-Tech International Design & Manufacturing Limited Part of the B-Tech International Group |                                                          |        |        | B-Tech No: | BT8390-WFK5                                     |  |
|--|--------------------------------------------------------------------------------------------|----------------------------------------------------------|--------|--------|------------|-------------------------------------------------|--|
|  |                                                                                            |                                                          |        |        | Title:     | System X Adjustable Depth Rail Mounting Bracket |  |
|  | CRN                                                                                        | UNLESS OTHERWISE SPECIFIED DIMENSIONS ARE IN MILLIMETERS | Size:  | A3     | Revision:  | R00                                             |  |
|  | TECH                                                                                       |                                                          | Scale: | 1:2    | Date:      | 10/03/2021                                      |  |
|  | BETTER BY DESIGN                                                                           |                                                          | Sheet: | 1 of 1 | File Name: | BTD-BT8390-WFK5                                 |  |