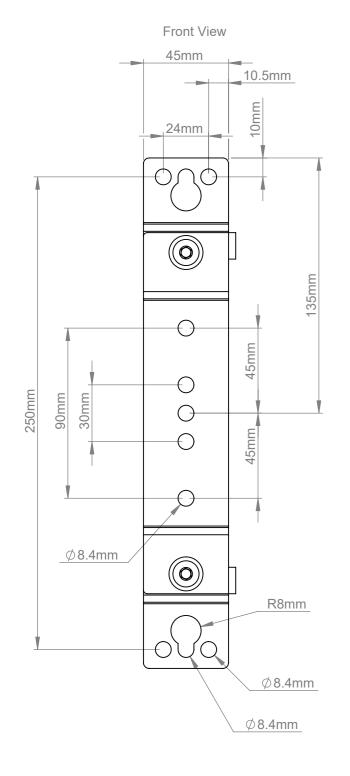

ISOMETRIC VIEW

|  | B-Tech International Design & Manufacturing Limited Part of the B-Tech International Group |                                                          |        |        | B-Tech No: | BT8390-WFK5                                     |  |
|--|--------------------------------------------------------------------------------------------|----------------------------------------------------------|--------|--------|------------|-------------------------------------------------|--|
|  |                                                                                            |                                                          |        |        | Title:     | System X Adjustable Depth Rail Mounting Bracket |  |
|  | CRN                                                                                        | UNLESS OTHERWISE SPECIFIED DIMENSIONS ARE IN MILLIMETERS | Size:  | A3     | Revision:  | R00                                             |  |
|  | TECH                                                                                       |                                                          | Scale: | 1:2    | Date:      | 10/03/2021                                      |  |
|  | BETTER BY DESIGN                                                                           |                                                          | Sheet: | 1 of 1 | File Name: | BTD-BT8390-WFK5                                 |  |