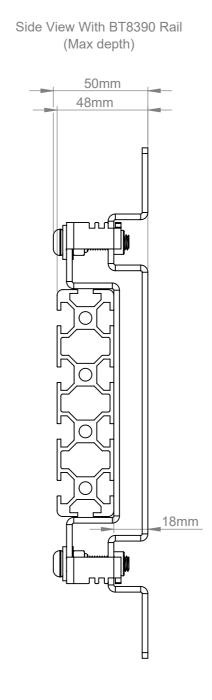

ISOMETRIC VIEW

|  | B-Tech International Design & Manufacturing Limited Part of the B-Tech International Group |                                                          |        |        | B-Tech No: | BT8390-WFK5                                     |  |
|--|--------------------------------------------------------------------------------------------|----------------------------------------------------------|--------|--------|------------|-------------------------------------------------|--|
|  |                                                                                            |                                                          |        |        | Title:     | System X Adjustable Depth Rail Mounting Bracket |  |
|  | CRN                                                                                        | UNLESS OTHERWISE SPECIFIED DIMENSIONS ARE IN MILLIMETERS | Size:  | A3     | Revision:  | R00                                             |  |
|  | TECH                                                                                       |                                                          | Scale: | 1:2    | Date:      | 10/03/2021                                      |  |
|  | BETTER BY DESIGN                                                                           |                                                          | Sheet: | 1 of 1 | File Name: | BTD-BT8390-WFK5                                 |  |