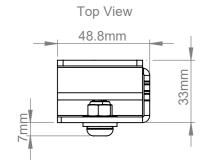

ISOMETRIC VIEW

|  | B-Tech International Design & Manufacturing Limited Part of the B-Tech International Group |                                                          |        |        | B-Tech No: | BT8390-WFK5                                     |  |
|--|--------------------------------------------------------------------------------------------|----------------------------------------------------------|--------|--------|------------|-------------------------------------------------|--|
|  |                                                                                            |                                                          |        |        | Title:     | System X Adjustable Depth Rail Mounting Bracket |  |
|  | CRN                                                                                        | UNLESS OTHERWISE SPECIFIED DIMENSIONS ARE IN MILLIMETERS | Size:  | A3     | Revision:  | R00                                             |  |
|  | TECH                                                                                       |                                                          | Scale: | 1:2    | Date:      | 10/03/2021                                      |  |
|  | BETTER BY DESIGN                                                                           |                                                          | Sheet: | 1 of 1 | File Name: | BTD-BT8390-WFK5                                 |  |