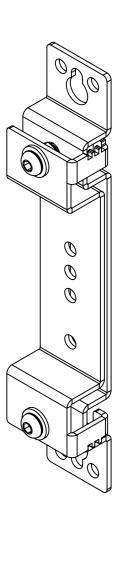

ISOMETRIC VIEW

|  | B-Tech International Design & Manufacturing Limited Part of the B-Tech International Group |                                                          |        |        | B-Tech No: | BT8390-WFK5                                     |  |
|--|--------------------------------------------------------------------------------------------|----------------------------------------------------------|--------|--------|------------|-------------------------------------------------|--|
|  |                                                                                            |                                                          |        |        | Title:     | System X Adjustable Depth Rail Mounting Bracket |  |
|  | CRN                                                                                        | UNLESS OTHERWISE SPECIFIED DIMENSIONS ARE IN MILLIMETERS | Size:  | A3     | Revision:  | R00                                             |  |
|  | TECH                                                                                       |                                                          | Scale: | 1:2    | Date:      | 10/03/2021                                      |  |
|  | BETTER BY DESIGN                                                                           |                                                          | Sheet: | 1 of 1 | File Name: | BTD-BT8390-WFK5                                 |  |