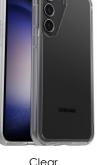

### **Product Description**

You don't have to choose between a protective case and a stylish one. Symmetry Series is the sleek and protective case that shows off your style. All your phone's buttons, features and functions work flawlessly. And Symmetry Series is easy to remove and install. Symmetry Series is the slim, trendy case that delivers trusted OtterBox protection.

#### Features /

- Ultra-sleek design
- Engineered to stay clear
- DROP+ | 3X as many drops as military standard (MIL-STD-810G 516.6)
- Raised edges protect camera and screen
- Works with wireless charging pads
- Made with more than 50% recycled plastic
- 5G compatible materials
- Lasting antimicrobial properties to protect the case\*
- · Hassle-free customer service
- \* Helps protect the case exterior against many common bacteria. It does not protect you or the screen. Active ingredient: silver phosphate glass.

**Retail Carton Dimensions:** 7.75 x 4.25 x 0.70 in | 19.68 x 10.79 x 1.78 cm

Clear 77-91194 (Retail) 840304713769 77-91195 (ProPack) 840304713776

Stardust 77-91209 (Retail) 840304713912