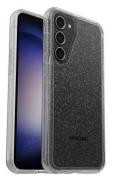

### **Product Description**

You don't have to choose between a protective case and a stylish one. Symmetry Series is the sleek and protective case that shows off your style. All your phone's buttons, features and functions work flawlessly. And Symmetry Series is easy to remove and install. Symmetry Series is the slim, trendy case that delivers trusted OtterBox protection.

#### Features /

- Ultra-sleek design
- Engineered to stay clear
- DROP+ | 3X as many drops as military standard (MIL-STD-810G 516.6)
- Raised edges protect camera and screen
- Works with wireless charging pads
- Made with more than 50% recycled plastic
- 5G compatible materials
- Lasting antimicrobial properties to protect the case\*
- · Hassle-free customer service
- \* Helps protect the case exterior against many common bacteria. It does not protect you or the screen. Active ingredient: silver phosphate glass.

**Retail Carton Dimensions:** 7.75 x 4.25 x 0.70 in | 19.68 x 10.79 x 1.78 cm

Clear 77-91194 (Retail) 840304713769 77-91195 (ProPack) 840304713776

Stardust 77-91209 (Retail) 840304713912