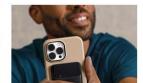

### **Product Description**

You don't have to choose between a protective case and a stylish one. Symmetry Series is the sleek and protective case that shows off your style. All your phone's buttons, features and functions work flawlessly. And Symmetry Series is easy to remove and install. Symmetry Series is the slim, trendy case that delivers trusted OtterBox protection.

#### Features /

- Ultra-sleek design
- Engineered to stay clear
- DROP+ | 3X as many drops as military standard (MIL-STD-810G 516.6)
- Raised edges protect camera and screen
- Works with wireless charging pads
- Made with more than 50% recycled plastic
- 5G compatible materials
- Lasting antimicrobial properties to protect the case\*
- · Hassle-free customer service
- \* Helps protect the case exterior against many common bacteria. It does not protect you or the screen. Active ingredient: silver phosphate glass.