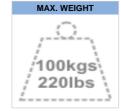

NewStars' tilt (30°) technology allows the mount to change to any viewing angle to fully benefit from the capabilities of the flat screen. Depth of this mount is 7 centimetres.

NewStar PLASMA-W200 is suitable for screens up to 85" (216 cm). The weight capacity of this product is 100 kg each screen. The wall mount is suitable for screens that meet VESA hole pattern 200x200 to 865x480mm. Different hole patterns can be covered using NewStar VESA adapter plates.

#### SPECIFICATIONS

Screens Screen size Max. weight Distance to wall VESA minimum VESA maximum Tilt Color Warranty EAN code

37 - 85" 100 7 cm 200x200 mm 865x480 mm 30° Silver 5 year 8717371440596

| NewStar Products Europe B.V. | Phone   | : +31(0)23-5478888 | NewStar cannot be held liable for any inaccuracies and copyrights.                  |
|------------------------------|---------|--------------------|-------------------------------------------------------------------------------------|
| Wateringweg 62/B             | Fax     | : +31(0)23-5478889 | No part of this publication may be reproduced and/or published by print, photocopy, |
| 2031 EJ HAARLEM              | Email   | : info@newstar.nl  | microfilm or in any other way, without prior written permission of                  |
| THE NETHERLANDS              | Website | : www.newstar.eu   | NewStar Computer Products Europe BV.                                                |