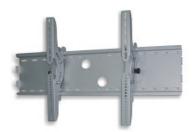

NewStars' tilt (30°) technology allows the mount to change to any viewing angle to fully benefit from the capabilities of the flat screen. Depth of this mount is 7 centimetres.

NewStar PLASMA-W200 is suitable for screens up to 85" (216 cm). The weight capacity of this product is 100 kg each screen. The wall mount is suitable for screens that meet VESA hole pattern 200x200 to 865x480mm. Different hole patterns can be covered using NewStar VESA adapter plates.

# Min50mm-max865 Min75mm-max480 $\square$ 0 0 0 +15° 0 0 -15° 0 0

NewStar Products Europe B.V. Wateringweg 62/B 2031 EJ HAARLEM THE NETHERLANDS 
 Phone
 : +31(0)23-5478888

 Fax
 : +31(0)23-5478889

 Email
 : info@newstar.nl