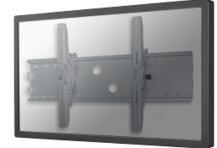

### NEWSTAR FLAT SCREEN WALL MOUNT

Newstar TV/Monitor Wall Mount (tiltable) for 37"-85" Screen - Silver

The NewStar wall mount, model PLASMA-W200 is a tiltable wall mount for flat screens up to 85" (216 cm). This mount is a great choice when you want the ultimate viewing flexibility with your flat screen. Depth of this mount is 7 centimetres.

NewStars' tilt (30°) technology allows the mount to change to any viewing angle to fully benefit from the capabilities of the flat screen. Depth of this mount is 7 centimetres.

NewStar PLASMA-W200 is suitable for screens up to 85" (216 cm). The weight capacity of this product is 100 kg each screen. The wall mount is suitable for screens that meet VESA hole pattern 200x200 to 865x480mm. Different hole patterns can be covered using NewStar VESA adapter plates.

Create a clean design ambiance for your flat screen TV in the living room, bedroom or home cinema.

All installation material is included with the product.

1