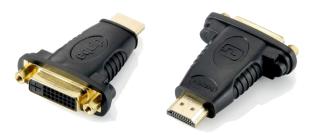

# HDMI to DVI (24+1) Adapter

118909

The equip® HDMI to DVI Adapter is constructed with high quality materials and bridges crystal signals between an HDMI-interfaced device and a DVI-interfaced device. The gold flash contact guarantees a data transmission without signal loss or interference.

#### **Specification**

| Connectors          | 1 x HDMI Type A Male<br>1 x DVI (24+1) Female            |  |
|---------------------|----------------------------------------------------------|--|
| Physical Properties | Color: Black<br>Dimension: 17 x 44 x 58mm<br>Weight: 26g |  |
| Packing             | Zip bag                                                  |  |