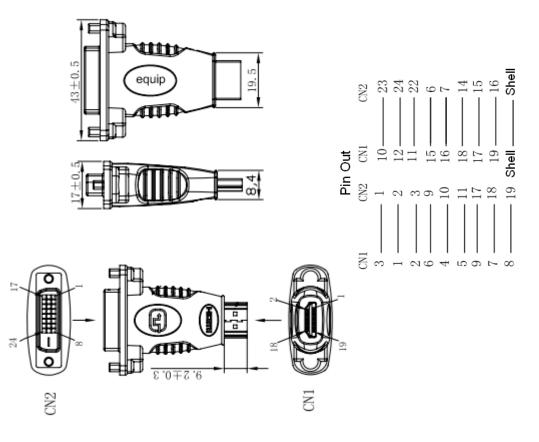

#### **Specification**

| Connectors          | 1 x HDMI Type A Male<br>1 x DVI (24+1) Female            |  |
|---------------------|----------------------------------------------------------|--|
| Physical Properties | Color: Black<br>Dimension: 17 x 44 x 58mm<br>Weight: 26g |  |
| Packing             | Zip bag                                                  |  |

### **Key Features**

- Shielded
- Gold-plated connectors
- Built with knurled screws
- Supports resolution up to 1920 x 1200