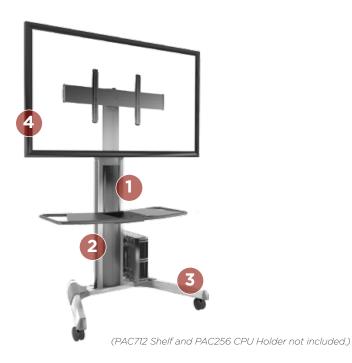

## FEATURES

SINGLE PERSON HEIGHT ADJUSTMENT
Simply turn a knob to smoothly raise and lower
the screen between 50-70" (127-177 mm).

2 CABLE MANAGEMENT
Flexible cable covers allow access to lay in cables at any point along the column.

3 SMOOTH POSITIONING
Large rolling casters allow for smooth
positioning. Locking casters included to
help secure installation.

4 SLEEK AESTHETICS
Blends in well in corporate and classroom environments.