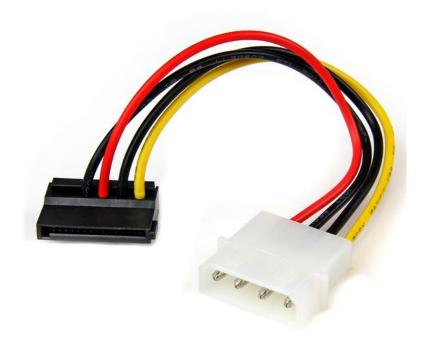

# 6in 4 Pin LP4 to Left Angle SATA Power Cable Adapter

Product ID: SATAPOWADPL

The SATAPOWADPL Molex to 90-degree SATA power adapter features one 4-Pin Molex (LP4) male connector and a left angle, 90-degree SATA power connector (female), which enables you to power a Serial ATA hard drive from a conventional LP4 connection and eliminates the need to upgrade the computer power supply for compatibility with the SATA hard drive.

The 90-degree (left angle) SATA power connector makes it easier to connect a SATA drive that's installed in hard to reach areas or tight spaces, avoiding the strain on both the connector and cable.

This LP4 to SATA adapter is backed by StarTech.com's Lifetime Warranty.

#### **Features**

- 1x Molex (LP4) power connector
- 1x Left-angle (90-degree) SATA power connector
- Provides 6" in cable length