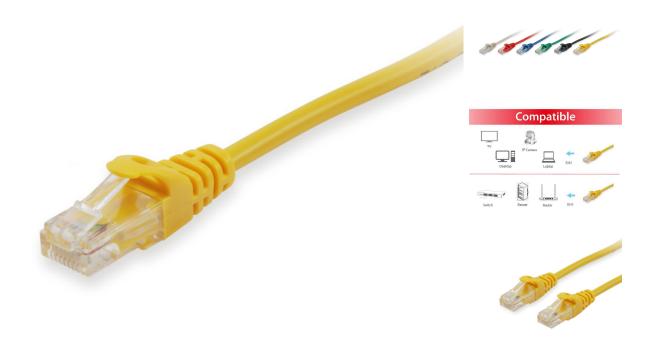

# 625467 Cat.6 U/UTP Patch Cable, 0.5m , Yellow

#### **Short Description**

- 1. AWG 26/7
- 2. Unshielded
- 3. 250MHz performance Bandwidth
- 4. Copper Clad Aluminum (CCA) conductor
- 5. Molded boot with Strain relief
- 6. RoHS compliant

## **Description**

The equip® Cat.6 U/UTP Patch Cable is composed of preeminent materials and fully-examined to conform with industrial standards. Offering higher bandwidth and better signal-to-noise margin, the Cat.6 cable is able to deliver ultrahigh and error-free performance in the most demanding network environments.

# **Additional Information**

Approval and compliance RoHS Conductor material CCA Conductor size (AWG) 26AWG Jacket material PVC Category Cat.6 Flat cable No Shielded No Product weight (kg) 0,025 Cable length 0,5m Color Yellow