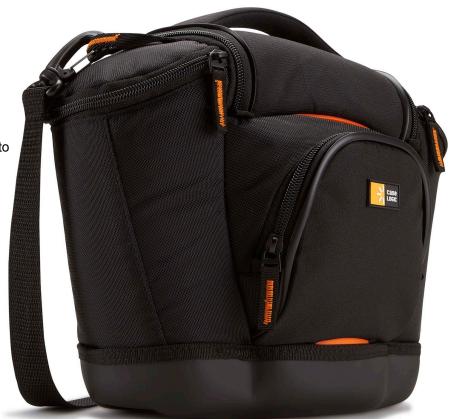

## Medium DSLR Camera Shoulder Bag

SLRC-202

This tough and ready SLR shoulder bag was designed to keep pace with your approach to photography. Rugged styling with a professional grade interior and organization will take you anywhere the shots are waiting.

## **Product Features:**

- 1. Compatible with most SLR cameras with a lens attached
- 2. Patent pending hammock system suspends your SLR above the bottom of case, providing superior impact protection
- 3. Water-resistant EVA base withstands the elements and allows the case to stand up on its own
- 4. Memory foam on interior lid helps protect your delicate LCD screen
- 5. Two large side compartments store additional lenses or flash and accessories