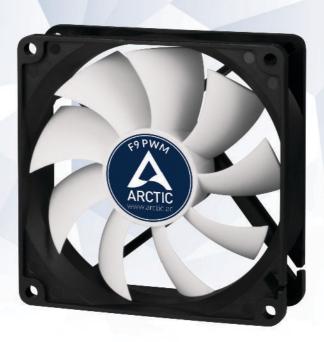

# F9 PWM

## High Performance PWM Case Fan

- Extremely quiet with low noise impeller
- High airflow and static pressure
- Fluid dynamic bearing ensures extended lifespan
- PWM Plug

### High Performance PWM Case Fan

The F9 PWM case fans are dedicated to outperform their counterparts in terms of cooling performance and noise level.

| Specifications  |                                           |
|-----------------|-------------------------------------------|
| Fan             | 92 mm, 150-1 800 RPM (Controlled by PWM)* |
| Airflow         | 43 CFM/73. 1 m³/h                         |
| Bearing         | Fluid Dynamic Bearing                     |
| Noise Level     | 0.4 Sone                                  |
| Voltage/Current | 0.09 A/12 V DC                            |
| Dimensions      | 92(L) x 92(W) x 25(H) mm                  |
| Weight          | 82 g                                      |