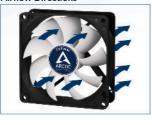

F9 PWM case fans are dedicated to outperform their counterparts in terms of cooling performance and noise level.

| Specifications  |                                           |
|-----------------|-------------------------------------------|
| Fan             | 92 mm, 150-1 800 RPM (Controlled by PWM)* |
| Airflow         | 43 CFM/73. 1 m³/h                         |
| Bearing         | Fluid Dynamic Bearing                     |
| Noise Level     | 0.4 Sone                                  |
| Voltage/Current | 0.09 A/12 V DC                            |
| Dimensions      | 92(L) x 92(W) x 25(H) mm                  |
| Weight          | 82 g                                      |

<sup>\*</sup>The minimum speed is tested based on a duty cycle of 20%









#### **Airflow Directions**







#### Fluid Dynamic Bearing