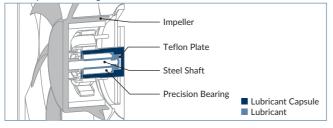

outperform their counterparts in terms of cooling performance and noise level.

| Specifications  |                                           |
|-----------------|-------------------------------------------|
| Fan             | 92 mm, 150-1 800 RPM (Controlled by PWM)* |
| Airflow         | 43 CFM/73. 1 m³/h                         |
| Bearing         | Fluid Dynamic Bearing                     |
| Noise Level     | 0.4 Sone                                  |
| Voltage/Current | 0.09 A/12 V DC                            |
| Dimensions      | 92(L) x 92(W) x 25(H) mm                  |
| Weight          | 82 g                                      |

<sup>\*</sup>The minimum speed is tested based on a duty cycle of 20%









#### **Airflow Directions**







#### Fluid Dynamic Bearing