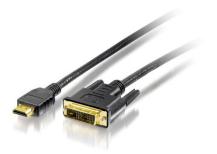

## www.equip-info.net

HDMI TO DVI ADAPTER CABLE

119322/119323/119325/ 119329

The equip® HDMI to DVI Adapter Cable is built of the premium materials to provide users the clearest digital video signal, transmitting uncompressed digital video streams from devices like Blu-Ray player, Set-Top-Box or game console to displays such as HDTV, LCD monitor or projector. Also, the triple shielding construction guarantees an error-free data transmission.

## **I Key Feature**

- HDMI Type A Male to DVI (18+1) Male
- Supports FullHD video streams
- Max. reliability by triple shielding
  (2x foil and 1x metal-braid screen)
- Gold flash contact
- Built with knurled screws
- Packing: equip zip bag