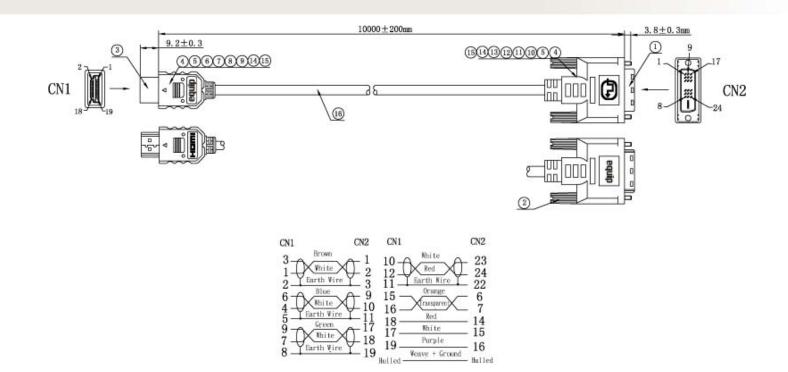

## **I Key Feature**

| Connectors   | 1 x HDMI Type A Male |
|--------------|----------------------|
|              | 1 x DVI (18+1) Male  |
| Cable length | 119322 : 2.0m        |
|              | 119323 : 3.0m        |
|              | 119325 : 5.0m        |
|              | 119329 : 10m         |
| Gauge        | 119322 : 30AWG       |
|              | 119323 : 30AWG       |
|              | 119325 : 28AWG       |
|              | 119329 : 26AWG       |