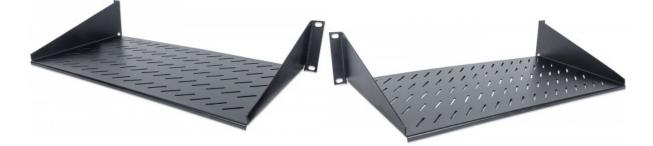

# **19" Cantilever Shelf**

2U, 2-Point Front Mount, 250 mm Depth, Black Part No.: 712507 EAN-13: 0766623712507 | UPC: 766623712507

The Intellinet Network Solutions 19? shelves are the ideal accessory for your server and network installations. Choose from four versions, suitable for every need: fixed, cantilever, heavy-duty (up to 100 kg) or sliding. Beyond that, you have flexibility with depths that range from 150 mm to 900 mm and a choice of black (RAL9005) or gray (RAL7035).

#### Features:

- Maximum static load of 25 kg
- 1.5 mm steel thickness
- Three-Year Warranty

#### **Specifications:**

- Color: Black RAL9005
- Dimensions: 2U (H) x 483 mm (W) x 250 mm (D)
- Weight: 1,58 kg