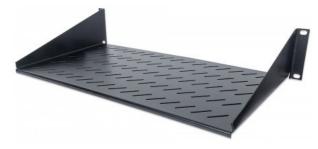

# **19" Cantilever Shelf**

2U, 2-Point Front Mount, 250 mm Depth, Black Part No.: 712507 EAN-13: 0766623712507 | UPC: 766623712507

The Intellinet Network Solutions 19? shelves are the ideal accessory for your server and network installations. Choose from four versions, suitable for every need: fixed, cantilever, heavy-duty (up to 100 kg) or sliding. Beyond that, you have flexibility with depths that range from 150 mm to 900 mm and a choice of black (RAL9005) or gray (RAL7035).

#### Features:

- Maximum static load of 25 kg
- 1.5 mm steel thickness
- Three-Year Warranty

#### **Specifications:**

- Color: Black RAL9005
- Dimensions: 2U (H) x 483 mm (W) x 250 mm (D)
- Weight: 1,58 kg