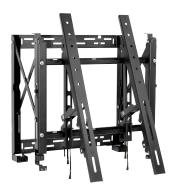

00795 (PD02VW QR 46 55 P)

# Video Wall Mount PD02VW QR 46 55 L/P Mobile, height-adjustable, automatic mount

High-end video wall mount with quick release service for installation of NEC MultiSync<sup>®</sup> 46" and 55" XUN/S/V and 46" to 55" XS and P Series in a video wall.

The PD02VW QR 46 55 L/P video wall mounts are designed for quick service access in recessed video wall applications. With the quick-release functionality, users have the ability to articulate the display from the wall by gently pressing on the front of the display. Included security hardware prevents the mount from extending out of the wall. Connector Kits are obtainable for the specific display models. Available for landscape and portrait orientation.

Landscape PD02VW QR 46 55 L



#### Portrait PD02VW QR 46 55 P



#### Tool-less micro adjustment



### **Delivering Genuine Benefits**

- Quick release pop out mechanism provides convenient display access in recessed applications
- Quick release can be disabled with a locking screw to prevent unintentional pop-outs
- Carriage extension force can be adjusted to accommodate the weight of the display allowing the quick release to activate with gentle force
- Connector Kits eliminate guesswork and on-site installation calculations
- Tool-less micro adjustments at 8 point seamlessly align the displays
- Pull-out/Prop-open kickstand provides quick service access
- Integrated cable management tie-backs make display-todisplay cabling simple
- Ready-to-install right out of the box

## **Technical Drawings**

Landscape PD02VW QR 46 55 L



#### Portrait PD02VW