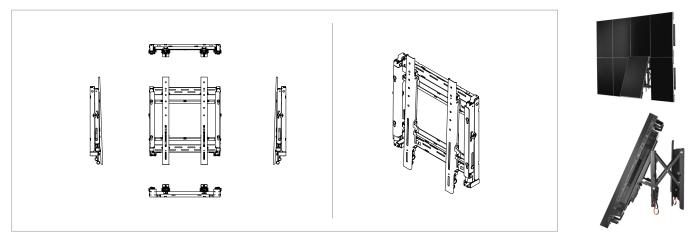

## **Technical Drawings**

Landscape PD02VW QR 46 55 L

#### Portrait PD02VW QR 46 55 P