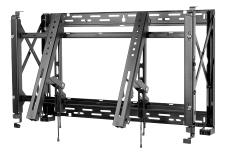

: 100013794 (PD02VW QR 46 55 L), 1000795 (PD02VW QR 46 55 P)

# Video Wall Mount PD02VW QR 46 55 L/P Mobile, height-adjustable, automatic mount

High-end video wall mount with quick release service for installation of NEC MultiSync<sup>®</sup> 46" and 55" XUN/S/V and 46" to 55" XS and P Series in a video wall.

The PD02VW QR 46 55 L/P video wall mounts are designed for quick service access in recessed video wall applications. With the quick-release functionality, users have the ability to articulate the display from the wall by gently pressing on the front of the display. Included security hardware prevents the mount from extending out of the wall. Connector Kits are obtainable for the specific display models. Available for landscape and portrait orientation.

Landscape PD02VW QR 46 55 L



#### Portrait PD02VW QR 46 55 P



#### Tool-less micro adjustment



### **Delivering Genuine Benefits**

- Quick release pop out mechanism provides convenient display access in recessed applications
- Quick release can be disabled with a locking screw to prevent unintentional pop-outs
- Carriage extension force can be adjusted to accommodate the weight of the display allowing the quick release to activate with gentle force
- Connector Kits eliminate guesswork and on-site installation calculations
- Tool-less micro adjustments at 8 point seamlessly align the displays
- Pull-out/Prop-open kickstand provides quick service access
- Integrated cable management tie-backs make display-todisplay cabling simple
- Ready-to-install right out of the box

## **Technical Drawings**

Landscape PD02VW