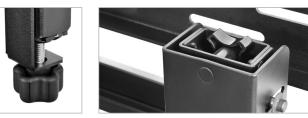

#### Tool-less micro adjustment

### **Delivering Genuine Benefits**

- Quick release pop out mechanism provides convenient display access in recessed applications
- Quick release can be disabled with a locking screw to prevent unintentional pop-outs
- Carriage extension force can be adjusted to accommodate the weight of the display allowing the quick release to activate with gentle force
- Connector Kits eliminate guesswork and on-site installation calculations
- Tool-less micro adjustments at 8 point seamlessly align the displays
- Pull-out/Prop-open kickstand provides quick service access
- Integrated cable management tie-backs make display-todisplay cabling simple
- Ready-to-install right out of the box