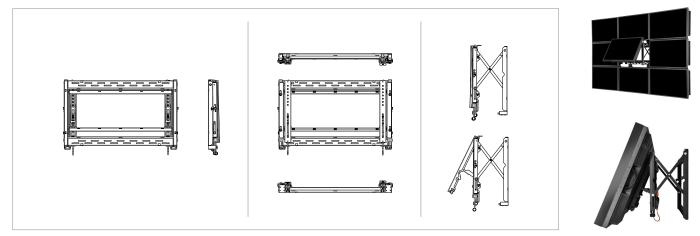

## **Technical Drawings**

Landscape PD02VW QR 46 55 L

#### Portrait PD02VW QR 46 55 P