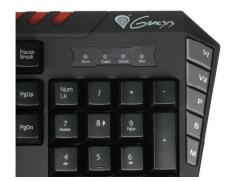

## **PRODUCT FEATTURES:**

- Gaming software with profile editor;
- On-board memory to save the settings;
- 7 programmable keys;
- Macro function;
- Windows key lock function;
- 4 backlight modes;
- Gaming design.