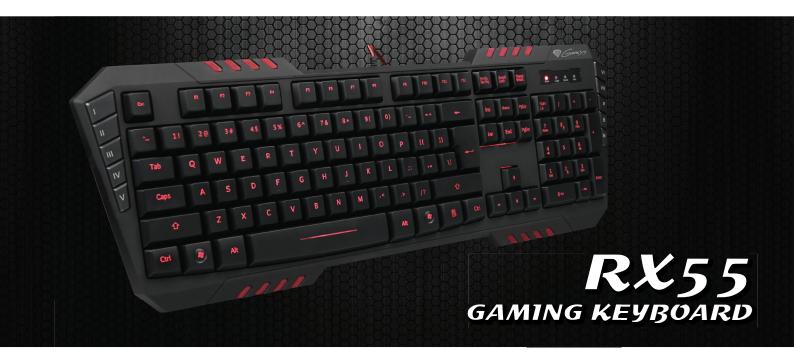

## **PRODUCT FEATTURES:**

- Gaming software with profile editor;
- On-board memory to save the settings;
- 7 programmable keys;
- Macro function;
- Windows key lock function;
- 4 backlight modes;
- Gaming design.

## **PRODUCT SPECIFICATION:**

| Number of keys      | 114                              |
|---------------------|----------------------------------|
| Programmable keys   | 7                                |
| Key mechanism       | Membrane                         |
| Key profile         | High                             |
| Communication       | Wired                            |
| Connector           | USB 2.0                          |
| Keyboard size       | 458,5×190×30 mm                  |
| Cable length        | 2,0 m                            |
| System requirements | Windows®<br>2000/ME/XP/Vista/7/8 |