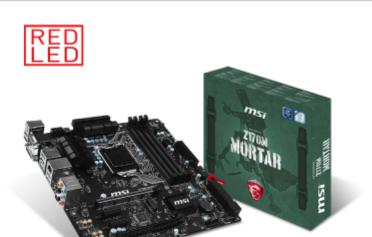

## **SPECIFICATIONS**

Socket 1151 CPU (Max Support) i7

Chipset Intel® Z170 Express

DDR4 Memory 3200(OC)/ 3000(OC)/ 2800(OC)/ 2600(OC)/

2400/ 2133 MHz

**Memory Channel** Dual **DIMM Slots** 4 Max Memory (GB) 64 PCI-E x16 2 **PCI-E Gen** Gen3 PCI-E x1 2 **SATA Express** 1 SATAIII 6

**M.2 Slot** 1 x 2230 Key E(Wi-Fi)

**RAID** 0/1/5/10

TPM (header)

LAN 10/100/1000\*1
USB 3.1 ports (Front) 4(Gen1)
USB 3.1 ports (Rear) 4(Gen1)
USB 2.0 ports (Front) 2
USB 2.0 ports (Rear) 2

Audio ports (Rear) 5+Optical SPDIF

 VGA
 1

 HDMI
 1

 DVI
 1

 DirectX
 DX12

 Form Factor
 M-ATX

 CrossFire
 Y

## **FEATURES**

- DDR4 Boost: Give your DDR4 memory a performance boost
- 2. GAMING LAN: The best online gaming experience with lowest latency
- 3. GAMING DNA: LED ambient lights are added to give it an awesome look & feel, ready for battle
- 4. Audio Boost: Reward your ears with studio grade sound quality
- 5. Military Class 4: Top Quality & Stability
- 6. Guard-Pro: Improved Protection and Power Efficiency
- 7. MULTI-GPU with VGA Armor: VGA Armor PCI-E slots. Supports AMD Crossfire™
- 8. SATA Express 16Gb/s + SATA 6Gb/s