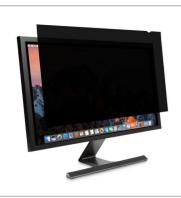

### **Product Description**

Trust Kensington, the choice of IT professionals, to help protect the sensitive information on a monitor and reduce the chances of wandering eyes viewing confidential data. FP Series Privacy Screens limit the field of vision to +/- 30 degrees so a person off to the side only sees a dark screen. They are easy to install with either the included frameless tab holders or double-sided tape. The reversible privacy screens also use an anti-reflective coating to reduce glare, and they filter out harmful blue light by up to 30 percent.

#### Retail Packaging Information

- Limits viewing angle to +/- 30°, hiding personal or confidential information from anyone trying to look from the side
- Reduces harmful blue light by up to 30%
- Can be installed using the included frameless tab holders or double-sided tape
- Anti-reflective coating reduces glare and improves clarity
- · Reversible with matte and glossy viewing options
- · Protects the monitor screen from scratches and damage
- · Cleaning cloth included