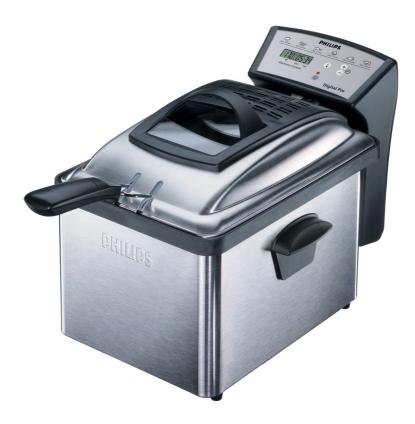

# with optimal temperature control and timer

This sleek, stainless steel deep-fat fryer delivers professional results with a unique cool zone system that prevents food particles from burning and keeps the oil cleaner for longer. All parts except the control panel are dishwashable.

### **General specifications**

Viewing window Collapsible frying basket Adjustable thermostat: 150-190 °C Cord storage Handgrips Power-on light Non-slip feet

# **Design specifications**

Dimensions (L x W x H): 400 x 280 x 275 mm Weight of the appliance: 4.4 kg Materials: Stainless steel Colour(s): Stainless steel

© 2019 Koninklijke Philips N.V. All Rights reserved.