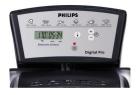

#### **Electronic control panel**

Optimal temperature control thanks to the electronic thermostat, for quick heating up and temperature recovery, leading to professional

frying results. The digital timer allows easy pre-setting of the frying time: you don't have to keep an eye on your food anymore!