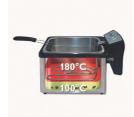

# **Optimal temperature control**

Electronic thermostat: fast heating and stable temperature

### **General specifications**

Viewing window Collapsible frying basket Adjustable thermostat: 150-190 °C Cord storage Handgrips Power-on light Non-slip feet