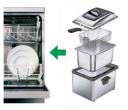

# Quick and easy cleaning

- All parts except the control panel are dishwashable
- Removable inner bowl for easy oil pouring

### **Dishwashable parts**

All parts except the control panel are dishwashable for quick and easy cleaning.