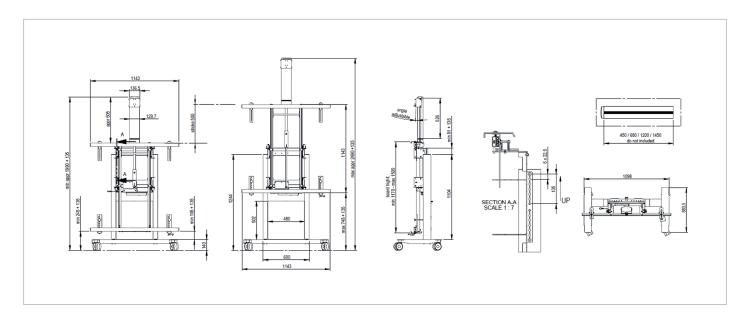

## **Technical Drawings**

### **Technical Specifications**

| Model                                                                                    | PJ04MHA                                                                                                                                              |
|------------------------------------------------------------------------------------------|------------------------------------------------------------------------------------------------------------------------------------------------------|
| Order Code                                                                               | 40000981                                                                                                                                             |
| Load Capacity [kg]:                                                                      | 8                                                                                                                                                    |
| Height Adjustment [mm]:                                                                  | 500                                                                                                                                                  |
| Product Weight [kg]:                                                                     | 71                                                                                                                                                   |
| Shipping Weight [kg]:                                                                    |                                                                                                                                                      |
| Box 1                                                                                    | 69                                                                                                                                                   |
| Box 2                                                                                    | 3.3                                                                                                                                                  |
| Package Dimension [mm]:                                                                  |                                                                                                                                                      |
| Box1                                                                                     | 1,200x710x310                                                                                                                                        |
| Box2                                                                                     | 280x210x130                                                                                                                                          |
| Board Compatibility                                                                      |                                                                                                                                                      |
| Max. Board Height [mm]:                                                                  | 1,600 (minus the vertical projection distance)                                                                                                       |
| Max. Board Depth [mm]:                                                                   | 90                                                                                                                                                   |
| Max. Board Weight [kg]:                                                                  | 50                                                                                                                                                   |
| Shipping Content:                                                                        | Main body incl. electric motor, foot incl. 100mm casters, remote control with cable, adapter plate for NEC wall mount NP02WK, NP03WK, NP04WK, NP05WK |
| Finish                                                                                   | White                                                                                                                                                |
| Supported NEC Projectors                                                                 | U, UM and M Short-Throw Series                                                                                                                       |
| Certifications / Standards                                                               | CE                                                                                                                                                   |
| Warranty                                                                                 | 2 years                                                                                                                                              |
| For additional pictures and Solutions overv<br>Visit www.nec-display-solutions.com for d |                                                                                                                                                      |