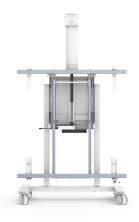

# PJ04MHA

Mobile, height-adjustable, automatic mount

High-end Mobile, Motorised, Height-Adjustable Mount for NEC Short-Throw Projectors

The PJ04MHA is an ergonomic and flexible trolley that is easy to move and easy to install. This solution, with its stable design, is perfect for large interactive boards and a rotatable projector pillar allows the system to pass through doorways easily.

The motorised height adjustment is soft and quiet, readily available from a button under the interactive board.

Ideal for use anywhere where equipment needs to be moved often.

### **Delivering Genuine Benefits**

- Motorised height-adjustment to adjust the screen to different users
- Very stable design to prevent the whiteboard from shaking when touched
- Professional cable management inside main body
- Highly preassembled to make installation quick and easy
- Lockable 100mm casters enable safe and easy maneuverability over various flooring surfaces
- Universal mounting for whiteboard
- Light weight package provides secure and cost effective shipping

# PJ04MHA side PJ04MHA rear