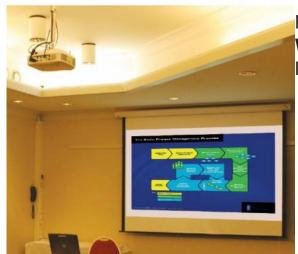

Name: Support Projector Ceiling Extension 500-770 mr

White

Manufacturer: **Techly** 

ICA-PM 104MW is a universal ceiling mount for projectors up to 15 kg. It provides a multidirectional positioning with four support arms adjustable that can adapt to a wide range of mounting holes. The cables required for the installation pass in the middle column and therefore are not visible. The column aluminum retractable allows adjustment to different heights. This media projector is perfect for use in classrooms, meeting rooms, hotels, bars and restaurants and much more.