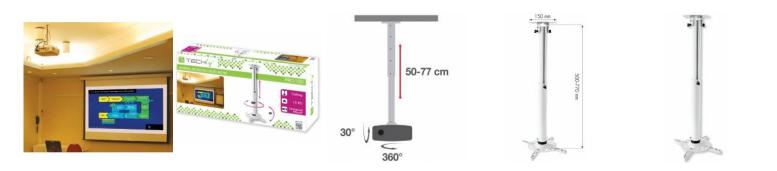

Name: Support Projector Ceiling Extension 500-770 mr

White

Manufacturer: **Techly** 

ICA-PM 104MW is a universal ceiling mount for projectors up to 15 kg. It provides a multidirectional positioning with four support arms adjustable that can adapt to a wide range of mounting holes. The cables required for the installation pass in the middle column and therefore are not visible. The column aluminum retractable allows adjustment to different heights. This media projector is perfect for use in classrooms, meeting rooms, hotels, bars and restaurants and much more.

## **Characteristics**

- Universal bracket ceiling projector
- Compatible with most projectors on the market
- Maximum weight supported: 15 kg

## **Technical specifications**

- Ceiling bracket extensible
- With 4 support arms adjustable
- Material: steel and aluminum
- horizontal inclination: ± 30°
- Rotation: 360°
- Adjustable height
- With cable management system
- Finish: powder coating

• White color

## **Dimensions**

Base width: 150 mmDepth base: 150 mmHeight: 500 - 770 mm

## **Package Contents**

- Ceiling mount for projectors
- Mounting screws
- User manual