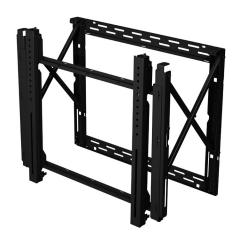

# VIDEO WALL MOUNT PDVW QR XL

Quick Release Video Wall Mount

High-end video wall mount with quick release service for installation of NEC Large Format Displays from 65" to 98" in a video wall setup or for single screen installations.

The PDVW QR XL full service videowall mount with quick release offers an easy to install and service solution for both landscape and portrait orientation. With the quick release functionality, users have the ability to articulate the display from the wall by gently pressing on the front of the display. Featuring tool-less micro-adjustment at eight points, the mount can overcome uneven walls to create a seamless videowall.

### **Delivering Genuine Benefits**

- Quick release pop out mechanism provides convenient display access in recessed applications
- Quick release can be disabled with a locking screw to prevent unintentional pop-outs
- Carriage extension force can be adjusted to accommodate the weight of the display allowing the quick release to activate with gentle force
- Tool-less micro adjustments at 8 point seamlessly align the displays
- Accommodates displays in landscape and portrait orientation
- Integrated cable management tie-backs make display-todisplay cabling simple
- Ready-to-install right out of the box