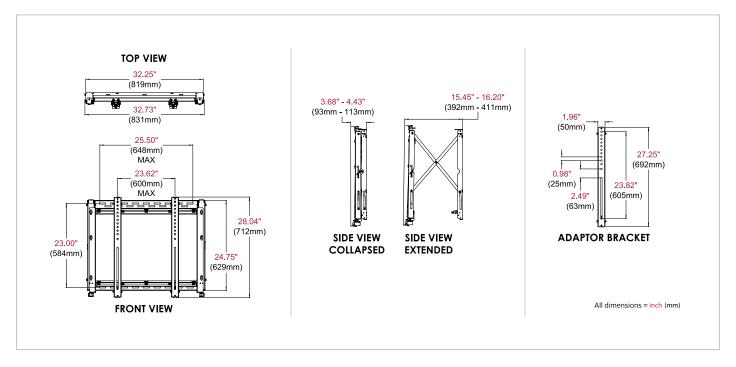

## **Technical Drawings**

## **Technical Specifications**

| Order Code                          | 100014168                                   |
|-------------------------------------|---------------------------------------------|
| Min. Depth                          | 93 – 113 mm                                 |
| Max. Extension                      | 392 – 411 mm                                |
| Mounting Pattern Compatibility      | 200x200 up to 600x600                       |
| Orientation                         | Landscape & Portrait                        |
| Max. Weight Capacity                | 102 kg                                      |
| Weight of Mount                     | 18.1 kg                                     |
| Shipping Weight                     | 19.5 kg                                     |
| Shipping Dimensions (W x H x D)     | 719.2 x 92.1 x 876.3 mm                     |
| Certificates / Standards            | UL listed, RoHS                             |
| Warranty                            | 5 years                                     |
| Supported NEC Large Format Displays | All NEC LFDs from 65" to 98" (up to 102 kg) |