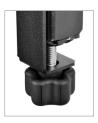

the display. Featuring tool-less micro-adjustment at eight points, the mount can overcome uneven walls to create a seamless videowall.

#### PDVW QR XL

### **Delivering Genuine Benefits**

- Quick release pop out mechanism provides convenient display access in recessed applications
- Quick release can be disabled with a locking screw to prevent unintentional pop-outs
- Carriage extension force can be adjusted to accommodate the weight of the display allowing the quick release to activate with gentle force
- Tool-less micro adjustments at 8 point seamlessly align the displays
- Accommodates displays in landscape and portrait orientation
- Integrated cable management tie-backs make display-todisplay cabling simple
- Ready-to-install right out of the box



#### Tool-less micro adjustment





## **Technical Drawings**



## **Technical Specifications**

| Order Code                          | 100014168                                   |
|-------------------------------------|---------------------------------------------|
| Min. Depth                          | 93 – 113 mm                                 |
| Max. Extension                      | 392 – 411 mm                                |
| Mounting Pattern Compatibility      | 200x200 up to 600x600                       |
| Orientation                         | Landscape & Portrait                        |
| Max. Weight Capacity                | 102 kg                                      |
| Weight of Mount                     | 18.1 kg                                     |
| Shipping Weight                     | 19.5 k