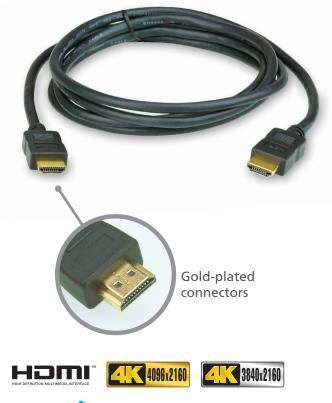

## Features

- Crystal-clear video up to 4K DCI (4096 x 2160 @ 30Hz), 4K UHD (3840 x 2160 @ 30Hz), and 1080p @ 60Hz signals
- HDMI Ethernet Channel functionality: additional dedicated data channel supports networking\*
- HDMI (3D, Deep Color, 4K) and HDCP 2.2 compatible
- Gold-plated connectors for reliable transmissions
- Available in lengths from 2 to 20 m
- RoHS-compliant
- \* Feature only available if linked devices are HDMI Ethernet Channel enabled