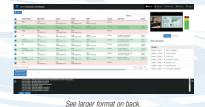

The Matrox Monarch LCS Radar is a powerful yet easy-to-use web application that allows administrators to monitor all connected Monarch LCS appliances, as well as pinpoint and correct issues at a distance. Its intuitive dashboard shows the status of all units, including notifications on any network connectivity issues. Monarch LCS Radar can be accessed by any web-browser-enabled device found on the same network environment.

### **Get a Complete Picture**

Monarch LCS Radar's clear, color-coded dashboard makes it simple to identify issues. Designed for ease-of-use, administrators can view activity and logs for individual Monarch LCS appliances. For efficient management of the entire campus infrastructure, Monarch LCS Radar also displays the current video and audio input status, in addition to input resolution and frame rates of each appliance.

## **Confidence Viewing**

To safeguard against network or human error, an integrated pane provides a clear preview of audio and video inputs prior to or during encoding. Administrators can dynamically switch between two live inputs.

# **Organized Groups**

In larger installations, many appliances are deployed across the network, involving collaboration with different departments. The Monarch LCS Radar allows administrators to log in and categorize appliances into distinct groups—such as dentistry, business, and medicine departments—and see only those units assigned to each category. This streamlined view lets administrators manage groups from a drop down menu, selecting individual groups or viewing all networked devices.

# **Additional Administrator Tools**

The Monarch LCS Radar dashboard provides a high-level overview of all Monarch LCS units—including schedules for each appliance—and tracks the success and failure of past events. From a single page, see the scheduled daily events for each Monarch unit, the IP and MAC address and serial number of each device, as well as the units' current status, be it idle, recording, streaming, transferring a file, or offline. Drilling down further, administrators can view current production modes for each encoder and the elapsed time of an on-going encoding operation.

Finally, from within the Monarch LCS Radar UI, administrators can launch Monarch Command Center and access any Monarch LCS unit to adjust settings, initiate ad-hoc recordings, and much more.

|                                        | Matrox Monarch" LCS Radar                                                                                                                                                                                                                                                                                                                                                                                                                                                                                                                                                                                                                                                                          | LCS Radar                                                                                                                                                                                                                                                                                                                                                                                                                                                                                                                                                                                                                                                                                |                                       |                            |                              |           |                                                    | ₩₩                | AHome & Groups & Discovery & Settings C Logout                                 |
|----------------------------------------|----------------------------------------------------------------------------------------------------------------------------------------------------------------------------------------------------------------------------------------------------------------------------------------------------------------------------------------------------------------------------------------------------------------------------------------------------------------------------------------------------------------------------------------------------------------------------------------------------------------------------------------------------------------------------------------------------|------------------------------------------------------------------------------------------------------------------------------------------------------------------------------------------------------------------------------------------------------------------------------------------------------------------------------------------------------------------------------------------------------------------------------------------------------------------------------------------------------------------------------------------------------------------------------------------------------------------------------------------------------------------------------------------|---------------------------------------|----------------------------|------------------------------|-----------|----------------------------------------------------|-------------------|--------------------------------------------------------------------------------|
| + IIF <b>∓</b>                         |                                                                                                                                                                                                                                                                                                                                                                                                                                                                                                                                                                                                                                                                                                    |                                                                                                                                                                                                                                                                                                                                                                                                                                                                                                                                                                                                                                                                                          |                                       |                            |                              |           |                                                    |                   |                                                                                |
|                                        |                                                                                                                                                                                                                                                                                                                                                                                                                                                                                                                                                                                                                                                                                                    |                                                                                                                                                                                                                                                                                                                                                                                                                                                                                                                                                                                                                                                                                          |                                       |                            |                              |           | Search:                                            |                   | ×                                                                              |
|                                        | Current activity                                                                                                                                                                                                                                                                                                                                                                                                                                                                                                                                                                                                                                                                                   | Name and IP                                                                                                                                                                                                                                                                                                                                                                                                                                                                                                                                                                                                                                                                              | Input A                               | Input B                    | Audio                        | In group  | Next event                                         | Uptime            |                                                                                |
|                                        | Offline                                                                                                                                                                                                                                                                                                                                                                                                                                                                                                                                                                                                                                                                                            | D101<br>192.168.65.123                                                                                                                                                                                                                                                                                                                                                                                                                                                                                                                                                                                                                                                                   | SDI:<br>1920x1080p, 59.94             | HDMI:<br>1920x1080p, 59.94 | SDI A:<br>48kHz, 2 channels  | Business  |                                                    |                   | Li C                                                                           |
|                                        | Encoding<br>Streaming/Recording                                                                                                                                                                                                                                                                                                                                                                                                                                                                                                                                                                                                                                                                    | B304<br>192.168.66.137                                                                                                                                                                                                                                                                                                                                                                                                                                                                                                                                                                                                                                                                   | SDI:<br>1920x1080p, 59.94             | HDMI:<br>1920x1080p, 59.94 | HDMI A:<br>48kHz, 2 channels | Medicine  | Dr. Joly 2hrs Mon-Fri<br>2018-01-25T09:00:00       | 7 days<br>168:06  | 1 20                                                                           |
|                                        | Offline                                                                                                                                                                                                                                                                                                                                                                                                                                                                                                                                                                                                                                                                                            | M210<br>192.168.67.145                                                                                                                                                                                                                                                                                                                                                                                                                                                                                                                                                                                                                                                                   | HDMI:<br>1920x1080p, 59.94            | HDMI:<br>1920x1080p, 59.94 |                              | Dentistry |                                                    |                   |                                                                                |
| -                                      | Idle                                                                                                                                                                                                                                                                                                                                                                                                                                                                                                                                                                                                                                                                                               | B310<br>192.168.67.111                                                                                                                                                                                                                                                                                                                                                                                                                                                                                                                                                                                                                                                                   | SDI:<br>1920x1080p, 59.94             | HDMI:<br>1920x1080p, 59.94 | HDMI A:<br>48kHz, 2 channels | Dentistry | Ms. Baker 1.5hrs Wed-Fri<br>2018-01-25T10:30:00    | 9 days<br>216:24  | Schedule Device Info                                                           |
|                                        | Encoding<br>Streaming/Recording                                                                                                                                                                                                                                                                                                                                                                                                                                                                                                                                                                                                                                                                    | D106<br>192.168.65.159                                                                                                                                                                                                                                                                                                                                                                                                                                                                                                                                                                                                                                                                   | HDMI:<br>1920x1080p, 59.94            | HDMI:<br>1920x1080p, 59.94 | HDMI A:<br>48kHz, 2 channels | Business  | Prof. McLeod 1.5hrs Tue-Thu<br>2018-01-25T10.00.00 | 6 days<br>144:52  | Daily Schedule                                                                 |
|                                        | Idle                                                                                                                                                                                                                                                                                                                                                                                                                                                                                                                                                                                                                                                                                               | B302<br>192.168.65.134                                                                                                                                                                                                                                                                                                                                                                                                                                                                                                                                                                                                                                                                   | HDMI:<br>1920x1080p, 59.94            | HDMI:<br>1920x1080p, 59.94 | SDI A:<br>48kHz, 2 channels  | Business  | Mrs. Mo 3hrs Mon-Fri<br>2018-01-25T14:00:00        | 12 days<br>288:20 | Thursday                                                                       |
|                                        | Encoding<br>Streaming/Recording                                                                                                                                                                                                                                                                                                                                                                                                                                                                                                                                                                                                                                                                    | M311<br>192.168.67.122                                                                                                                                                                                                                                                                                                                                                                                                                                                                                                                                                                                                                                                                   | HDMI:<br>1920x1080p, 59.94            | HDMI:<br>1920x1080p, 59.94 | No audio input               | Dentistry | Dr. Ng 1hr Mon-Fri<br>2018-01-25T09:30:00          | 13 days<br>312:37 | 08:30am - 09:30am • Ms. Ali - Workshop                                         |
|                                        | Idle                                                                                                                                                                                                                                                                                                                                                                                                                                                                                                                                                                                                                                                                                               | D104<br>192.168.66.113                                                                                                                                                                                                                                                                                                                                                                                                                                                                                                                                                                                                                                                                   | HDMI:<br>1920x1080p, 59.94            | HDMI:<br>1920x1080p, 59.94 | SDI A:<br>48kHz, 2 channels  | Medicine  | Prof. Lakshmi 2hrs Tue-Thu<br>2018-01-25T16:00:00  | 7 days<br>168:09  | •                                                                              |
|                                        | Encoding<br>Streaming/Recording                                                                                                                                                                                                                                                                                                                                                                                                                                                                                                                                                                                                                                                                    | M303<br>192.168.65.170                                                                                                                                                                                                                                                                                                                                                                                                                                                                                                                                                                                                                                                                   | SDI:<br>1920x1080p, 59.94             | HDMI:<br>1920x1080p, 59.94 | SDI A:<br>48kHz, 2 channels  | Business  | Ms. All 1hr Mon-Fri<br>2018-01-25T08:30:00         | 15 days<br>360:16 | 09:30am - 10:30am • Dr. Ng - Lab<br>10:00am - 11:30am • Prof. McLeod - Lecture |
|                                        | Offline                                                                                                                                                                                                                                                                                                                                                                                                                                                                                                                                                                                                                                                                                            | B311<br>192.168.66.191                                                                                                                                                                                                                                                                                                                                                                                                                                                                                                                                                                                                                                                                   | SDI:<br>1920x1080p, 59.94             | HDMI:<br>1920x1080p, 59.94 |                              | Medicine  |                                                    |                   | 10:30am - 12:00pm • Ms. Baker - Lab                                            |
| Showing 1 tc                           | Showing 1 to 10 of 10 entries                                                                                                                                                                                                                                                                                                                                                                                                                                                                                                                                                                                                                                                                      |                                                                                                                                                                                                                                                                                                                                                                                                                                                                                                                                                                                                                                                                                          |                                       |                            |                              |           | Previous                                           | 1 Next            | 14.00pm - 17.00pm • Mrs. Mo - Lecture                                          |
| Show/hide actions<br>Show/hide columns | le actions<br>e columns                                                                                                                                                                                                                                                                                                                                                                                                                                                                                                                                                                                                                                                                            |                                                                                                                                                                                                                                                                                                                                                                                                                                                                                                                                                                                                                                                                                          |                                       |                            |                              |           |                                                    | •                 | 10.00pm - 18.00pm                                                              |
| <b>_</b>                               | - Jan 25 16.381.11 : Warning: Dropped audio samples<br>an 25 16.380.03 Recording actived on nercoder 1.<br>Jan 25 16.300.03 Recording actived on nercoder 1.<br>Jan 25 16.300.05 Returning actived on nercoder 1.<br>Jan 25 16.3100 : Returning actived on aucoder<br>Jan 25 16.3200 : Returning actived on encoder 2.<br>Jan 25 16.3200 : Returning actived on encoder 2.<br>Jan 25 16.3200 : Recording actived on encoder 2. | <ul> <li>Jan 25 (6:38:11: Warning: Dropped audio samples were detected on Encode<br/>and 25 (6:38:01: Streaming standard on rencoder. 2.</li> <li>Jan 25 (5:30:03: Streaming standard on rencoder. 2.</li> <li>Jan 25 (5:30:30: Streaming standard on rencoder. 2.</li> <li>Jan 25 (5:30:30: Streaming stopped on encoder. 2.</li> <li>Jan 25 (5:20: Streaming stopped on encoder. 2.</li> </ul> | isolisi on Enoolisi 2 during applure. | apture.                    |                              |           |                                                    |                   |                                                                                |