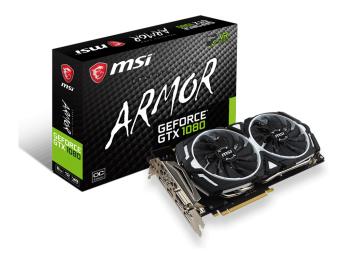

# **SPECIFICATIONS**

| Model Name                 | GeForce® GTX 1080 ARMOR 8G OC                        |
|----------------------------|------------------------------------------------------|
| Graphics Processing Unit   | NVIDIA® GeForce® GTX 1080                            |
| Interface                  | PCI Express x16 3.0                                  |
| Core Name                  | GP104-400                                            |
| Cores                      | 2560 Units                                           |
| Core Clocks                | 1797 MHz / 1657 MHz                                  |
| Memory Clock Speed         | 10010 MHz                                            |
| Memory                     | 8GB GDDR5X (256-bit)                                 |
| Output                     | DisplayPort x 3 (Version 1.4) / HDMI 2.0b / DL-DVI-D |
| HDCP Support               | 2.2                                                  |
| Power consumption          | 180 W                                                |
| Power connectors           | 6-pin x 1, 8-pin x 1                                 |
| Recommended PSU            | 500 W                                                |
| Card Dimension(mm)         | 279 x 140 x 37 mm                                    |
| Weight (Card / Package)    | 877 g / 1377 g                                       |
| Afterburner OC             | Υ                                                    |
| DirectX Version Support    | 12                                                   |
| OpenGL Version Support     | 4.5                                                  |
| Multi-GPU Technology       | SLI, 2-way                                           |
| Maximum Displays           | 4                                                    |
| VR Ready                   | Υ                                                    |
| G-SYNC™ technology         | Υ                                                    |
| Adaptive Vertical Sync     | Υ                                                    |
| Digital Maximum Resolution | 7680 x 4320                                          |

### **BLACK & WHITE DESIGN**

Inspired by advanced armor shielding with a classy black & white finish, ARMOR cards fit any build.

#### **TORX FAN**

This Award-winning Fan design combines two different fin designs for cool & quiet gaming.