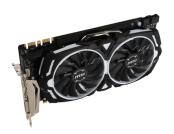

### **BLACK & WHITE DESIGN**

Inspired by advanced armor shielding with a classy black & white finish, ARMOR cards fit any build.

#### **TORX FAN**

This Award-winning Fan design combines two different fin designs for cool & quiet gaming.