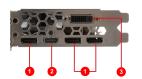

quiet gaming.



## **ZERO FROZR**

Eliminates fan noise by stopping the fans in low-load situations so you can focus on your game.



### **ADVANCED AIRFLOW CONTROL**

Indentations in the aluminum fins direct more airflow onto the heatpipes for enhanced cooling performance.



## **OC PERFORMANCE**

MSI OC graphics cards are equipped with higher clock speeds out of the box for increased performance.



#### **CUSTOM PCB**

An optimized PCB design with enhanced power delivery provides a solid base for high performance gaming.



## Military Class 4 Components

Using only the highest quality components means you get reliable and stable in-game performance.



#### **VR Ready**

Certified to provide the performance required for a smooth experience in your VR adventures.

## **CONNECTIONS**



- 1. DisplayPort
- 2. HDMI
- 3. DVI-D