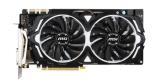

### **BLACK & WHITE DESIGN**

Inspired by advanced armor shielding with a classy black & white finish, ARMOR cards fit any build.

#### **TORX FAN**

This Award-winning Fan design combines two different fin designs for cool & quiet gaming.