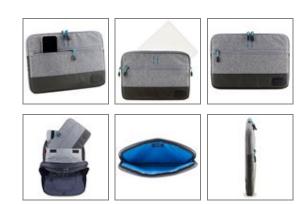

## **Description**

A contemporary, lightweight laptop sleeve, Strata is designed to carry and protect laptops, tablets & 2-in-1 devices from bumps and scratches. Featuring a zipped front pocket, perfect for storing accessories such as a charger and mouse, carry the Strata sleeve alone or slip inside another bag for added protection on the go.

#### **Features**

- Padded sleeve to fit up to 12" laptops, tablets and 2-in-1 devices
- Top-loading design with zipped front pocket for accessory storage
- · Carry alone or inside another bag