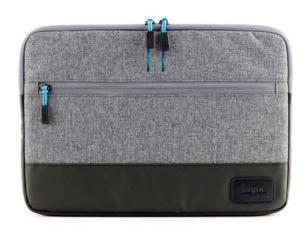

# Strata 11-12" Laptop Sleeve - Grey

TSS92804EU

## **Description**

A contemporary, lightweight laptop sleeve, Strata is designed to carry and protect laptops, tablets & 2-in-1 devices from bumps and scratches. Featuring a zipped front pocket, perfect for storing accessories such as a charger and mouse, carry the Strata sleeve alone or slip inside another bag for added protection on the go.

#### **Features**

- Padded sleeve to fit up to 12" laptops, tablets and 2-in-1 devices
- Top-loading design with zipped front pocket for accessory storage
- · Carry alone or inside another bag