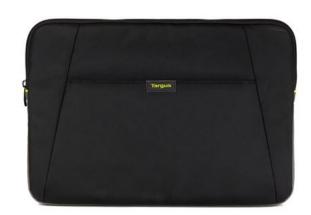

# City Gear 14" Laptop Sleeve - Black

TSS931FU

## **Description**

Designed for the modern commuter, the City Gear Sleeve is built to protect up to 14" laptops & 2-in-1 devices on the go. Carry alone or slip inside another bag, the padded sleeve with elasticated neoprene corners secures hardware inside and a large zipped front pocket stores accessories.

#### **Features**

- Padded sleeve to fit up to 14" laptops & 2-in-1 devices
- Elasticated neoprene corners secure hardware inside the case
- Zipped front pocket for storage
- · Carry alone or inside another bag