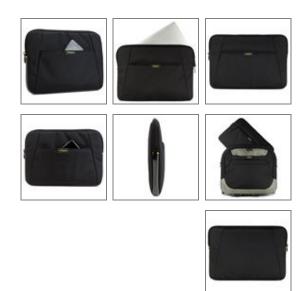

## **Description**

Designed for the modern commuter, the City Gear Sleeve is built to protect up to 14" laptops & 2-in-1 devices on the go. Carry alone or slip inside another bag, the padded sleeve with elasticated neoprene corners secures hardware inside and a large zipped front pocket stores accessories.

#### **Features**

- Padded sleeve to fit up to 14" laptops & 2-in-1 devices
- Elasticated neoprene corners secure hardware inside the case
- Zipped front pocket for storage
- · Carry alone or inside another bag