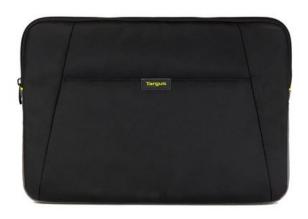

# City Gear 13.3" Laptop Sleeve - Black

TSS930EU

## Description

Designed for the modern commuter, the City Gear Sleeve is built to protect up to 13.3" laptops & 2-in-1 devices on the go. Carry alone or slip inside another bag, the padded sleeve with elasticated neoprene corners secures hardware inside and a large zipped front pocket stores accessories.

#### **Features**

- 5051794020526
- · Elasticated neoprene corners secure hardware inside the case
- Zipped front pocket for storage
- · Carry alone or inside another bag