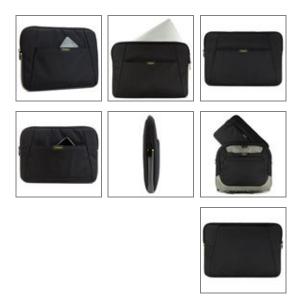

# City Gear 13.3" Laptop Sleeve - Black

TSS930EU

## Description

Designed for the modern commuter, the City Gear Sleeve is built to protect up to 13.3" laptops & 2-in-1 devices on the go. Carry alone or slip inside another bag, the padded sleeve with elasticated neoprene corners secures hardware inside and a large zipped front pocket stores accessories.

#### **Features**

- 5051794020526
- · Elasticated neoprene corners secure hardware inside the case
- Zipped front pocket for storage
- · Carry alone or inside another bag