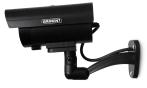

## **Dummy Security Camera**

Prevent crime with this realistic looking camera!

EM6150 EAN: 8716065333411

### OVERVIEW

- · Dummy Camera with realistic design
- · The most cost-effective way to protect your shop, office or house against crime
- Easy to mount on the wall
- · Flashing red light attracts attention
- · No cables required, powered by optional battery
- · For indoor and outdoor use

### DESCRIPTION

Protect your office, shop or house in an affordable way with the Eminent EM6150 Dummy Security Camera! This visible camera will help prevent crime. Thanks to the flashing red light, everybody will immediately see the camera and think twice before committing a crime. The dummy camera can also be used together with real security cameras for extra protection and awareness. The dummy camera is easy to install on any wall or ceiling, thanks to the included stand. The red light is powered by batteries, so you do not need to install any cables. Suitable for both indoor and outdoor use.