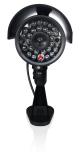

#### SPECIFICATIONS

- 5 YEAR WARRANTY
- Flashing LED: RED color, flashing every 5 seconds
- Power: battery powered, 2x AAA 1.5V battery (not included)
- Battery lifetime: 8-12 months
- · Weatherproof: Yes
- · Fake IR LEDs: yes
- Dimension (WxHxD) 130x65x66mm
- · Weigth: 170gr
- SYSTEM REQUIREMENTS