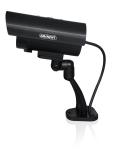

### DESCRIPTION

Protect your office, shop or house in an affordable way with the Eminent EM6150 Dummy Security Camera! This visible camera will help prevent crime. Thanks to the flashing red light, everybody will immediately see the camera and think twice before committing a crime. The dummy camera can also be used together with real security cameras for extra protection and awareness. The dummy camera is easy to install on any wall or ceiling, thanks to the included stand. The red light is powered by batteries, so you do not need to install any cables. Suitable for both indoor and outdoor use.