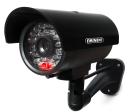

### DESCRIPTION

Protect your office, shop or house in an affordable way with the Eminent EM6150 Dummy Security Camera! This visible camera will help prevent crime. Thanks to the flashing red light, everybody will immediately see the camera and think twice before committing a crime. The dummy camera can also be used together with real security cameras for extra protection and awareness. The dummy camera is easy to install on any wall or ceiling, thanks to the included stand. The red light is powered by batteries, so you do not need to install any cables. Suitable for both indoor and outdoor use.