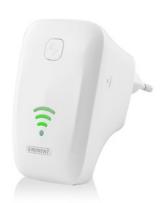

### **DESCRIPTION**

Increase your network coverage throughout your home or office with the EM4595 Universal WiFi Repeater. The installation is very easy by using the WPS button or web interface. The built-in WiFi signal indicator shows you the best location for the EM4595 WiFi Repeater.

A WiFi repeater needs to be located on the right location to get the best performance. Do you find it difficult to find the right location for the repeater? The EM4595 has a special WiFi signal indicator which helps you to find the best location for the repeater and get the maximum bandwidth and range.