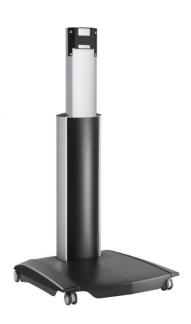

## PFT 2520 DISPLAY TROLLEY 113-177

With the PFT 2520 flat display trolley Vogel's sets a new reference in AV trolleys/stands. Superb quality and design in combination with features as full cable management and height adjustment makes this new display floorstand one of a kind.

## PFT 2520 DISPLAY TROLLEY 113-177

The new series of AV trolleys/stands are designed to provide maximum communication power or design integration. The trolley needs to be combined with the Connect-it interface bars and interface display strips. To create a complete video conferencing solution use the Vogel's camera/loudspeaker holders and loudspeakers.

## **Features**

- Cable storage under the base cover
- Add: Connect-it display interface matching the used display
- Height adjustable