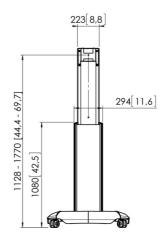

| Main Color              | Black   |
|-------------------------|---------|
| Guarantee               | 5 years |
| Height (mm)             | 1870    |
| Min. screen size (inch) | 32"     |
| Max. screen size (inch) | 65"     |
| Max. screen weight (kg) | 55      |