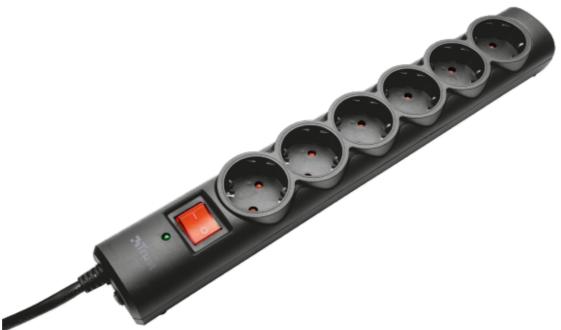

## Surge Protector 6 ports

6 socket Surge Guard to protect devices from damage caused by power spikes

## Key features

- ✓6 surge protected power sockets to connect and power devices safely, comes with a cable length of 1.8m
- ✓ Convenient main power switch to turn off all connected devices at once
- ✓ Sockets with child safety shutters to prevent children from accessing the socket contacts
- ✓ Protects sensitive equipment against damage from power surges and spikes
- ✓ 45 degree angled power sockets for easy access
- ✓Illuminated switch that indicates ON- or OFF mode
- Fixing holes for easy wall mounting
- ✓Up to 15.000 Euro warranty on connected equipment (see warranty conditions on trust.com)