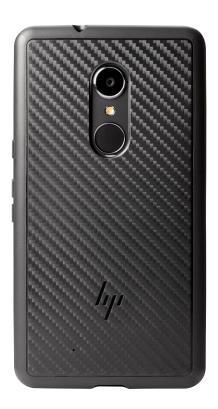

### Smart, stylish design

Slide your HP Elite x3 into a sleek, carbon fiber-inspired<sup>2</sup> case that maintains its slim profile and offers reinforced device screen protection with a raised, beveled edge.

#### **Unlimited access**

Retain access to your HP Elite x3's buttons, cameras, and connectors, and use the built-in lanyard holes to secure your pen.<sup>3</sup>