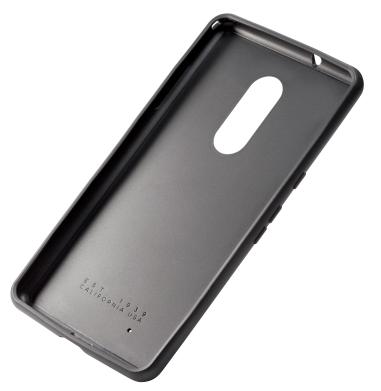

### Smart, stylish design

Slide your HP Elite x3 into a sleek, carbon fiber-inspired<sup>2</sup> case that maintains its slim profile and offers reinforced device screen protection with a raised, beveled edge.

#### **Unlimited access**

Retain access to your HP Elite x3's buttons, cameras, and connectors, and use the built-in lanyard holes to secure your pen.<sup>3</sup>